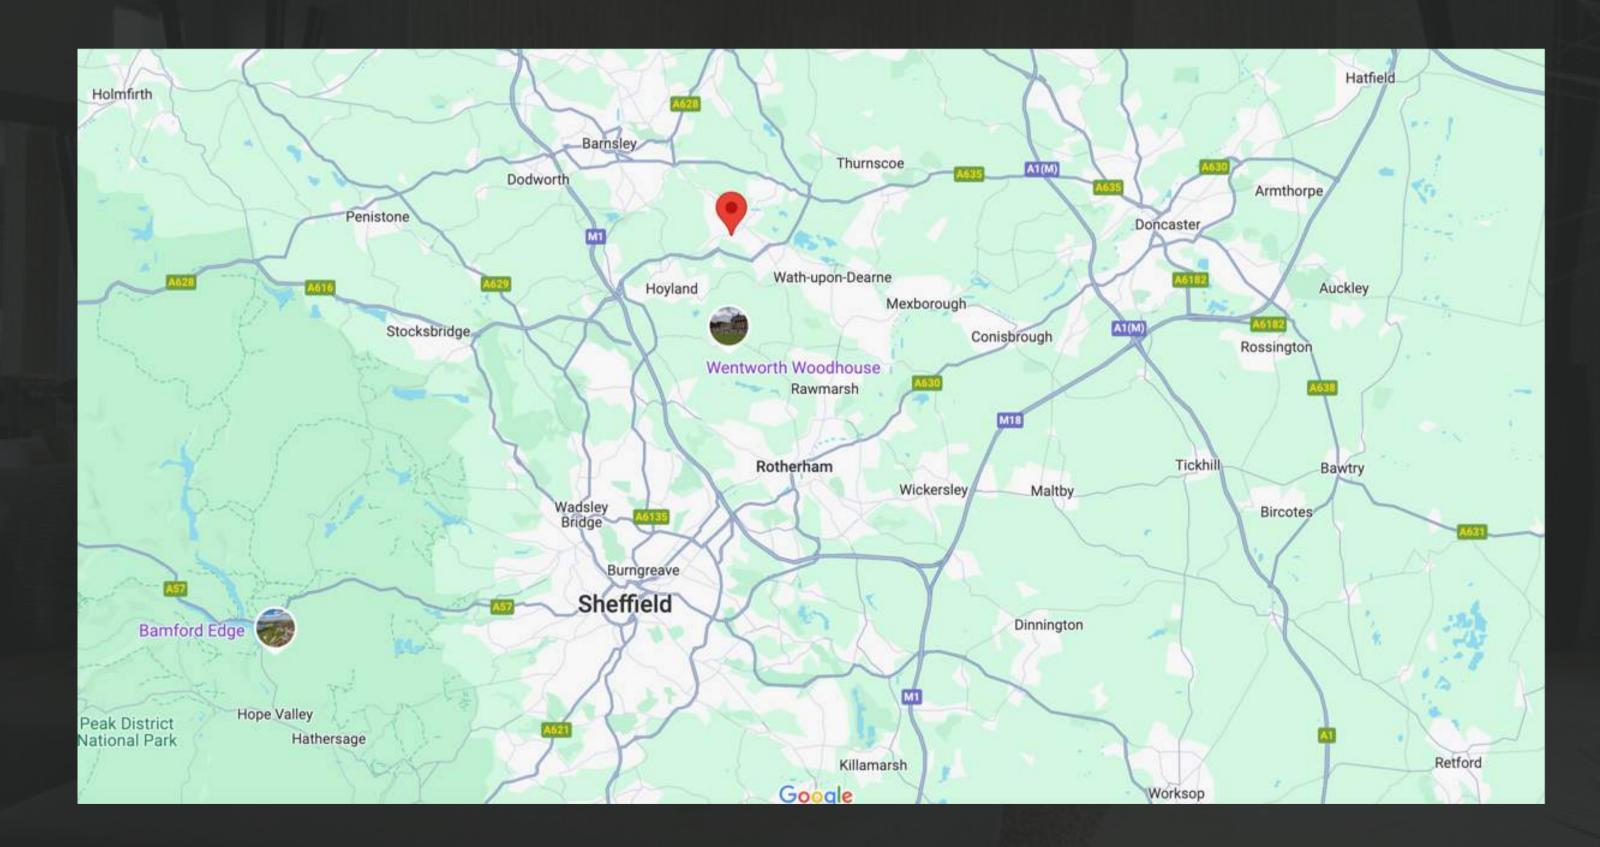

### **BARNSLEY-WOMBWELL**

Barnsley is a market town in South Yorkshire, England. It is the main settlement of the Metropolitan Borough of Barnsley and the fourth largest settlement in South Yorkshire. The town's population was 96,888 in 2021, while the wider borough had a population of 244,600 in the 2021 census.

Wombwell is a town in the Metropolitan Borough of Barnsley in South Yorkshire, England. In the 2011 census, data for the town was split between the ward of Wombwell and small sections that fell into the wards of Darfield and Stairfoot. Added together, these record the town's population at approximately 15,316