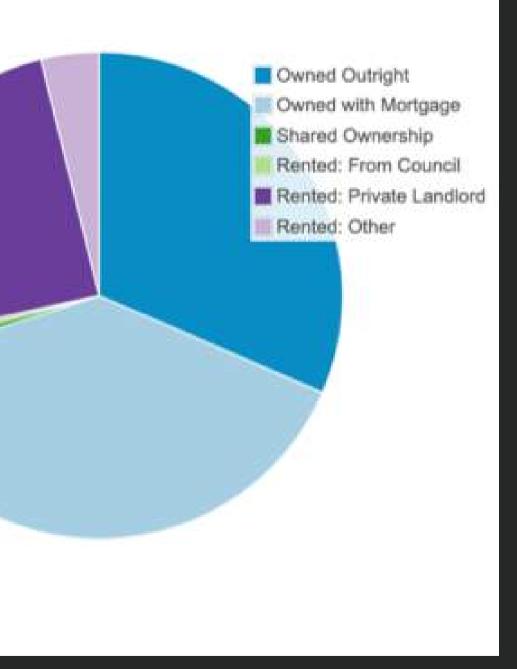

# HOUSING

### **Housing Tenure**

| 41  |
|-----|
| 50  |
| 1   |
| 1   |
| 0   |
| 32  |
| 5   |
| 0   |
| 130 |
|     |

Sold House Prices

| 4 bed, terraced |             |          |  |  |  |  |  |
|-----------------|-------------|----------|--|--|--|--|--|
| £170,000        | 6 Jan 2023  | Freehold |  |  |  |  |  |
| £130,000        | 28 Aug 2020 | Freehold |  |  |  |  |  |
|                 |             |          |  |  |  |  |  |
| 4 bed, terraced |             |          |  |  |  |  |  |
| £188,000        | 26 Aug 2022 | Freehold |  |  |  |  |  |
| £154,950        | 26 May 2006 | Freehold |  |  |  |  |  |
|                 |             |          |  |  |  |  |  |
| 3 bed, terraced |             |          |  |  |  |  |  |
| £187,500        | 24 Nov 2023 | Freehold |  |  |  |  |  |
| £137,000        | 30 Sep 2021 | Freehold |  |  |  |  |  |