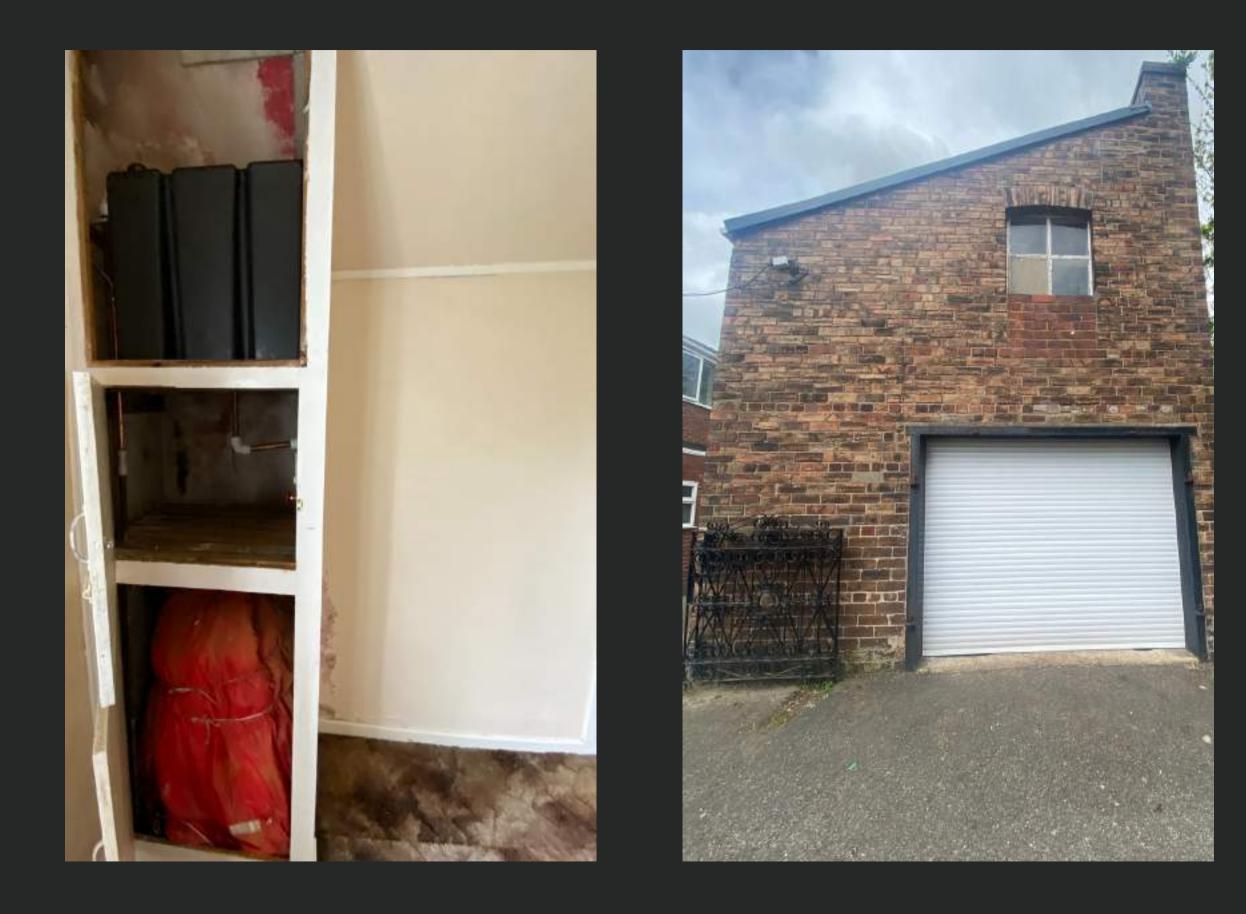

### ARE YOU READY FOR PROPERTY INVESTMENT?

SINGLE LET PROJECT 4 BED TERRACED HOUSE (GARAGE)

> OR 4 BED MINI HMO

-WOMBWELL-BARNSLEY-

# REFURB

Gas connection (boiler, radiators) All electrics but no rewiring Water tank removal Plastering Painting Flooring New kitchen Interior doors Window glazing (x1) Insulation Bathroom Refreshment Certificates

## 4 BED TERRACED HOUSE (GARAGE) PP £118.000