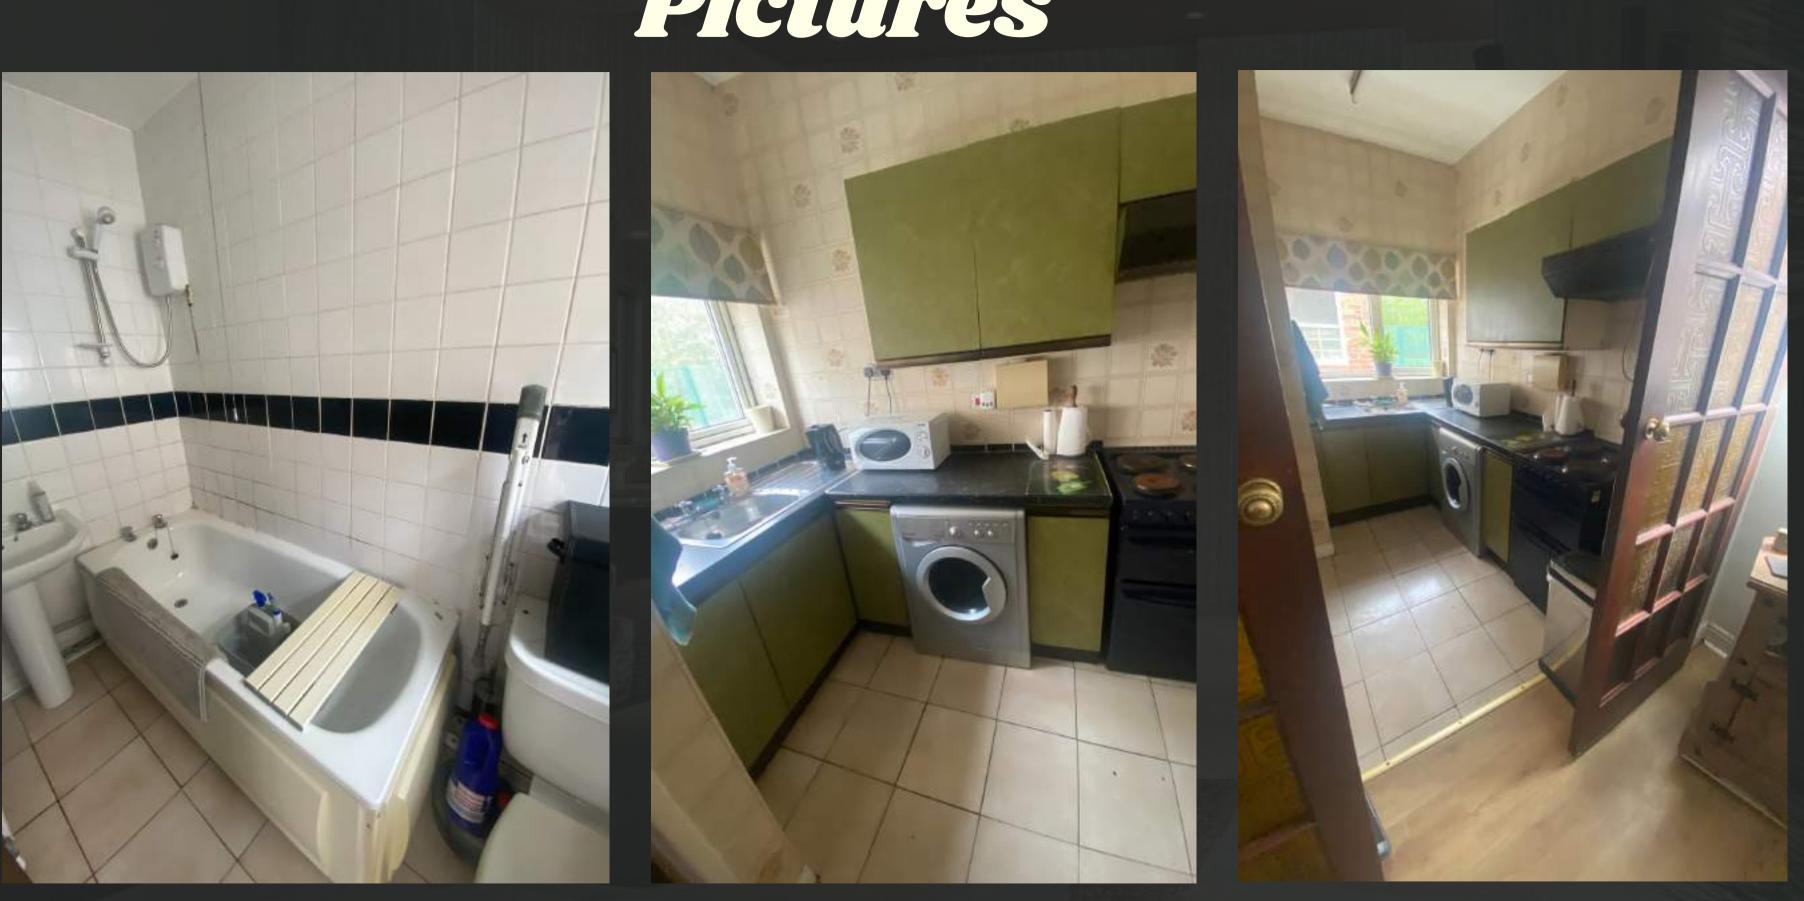

# REFURB

Gas connection (boiler, radiators) All electrics but no rewiring Water tank removal Plastering Painting Flooring New kitchen Interior doors Window glazing (x1) Insulation Bathroom Refreshment Certificates