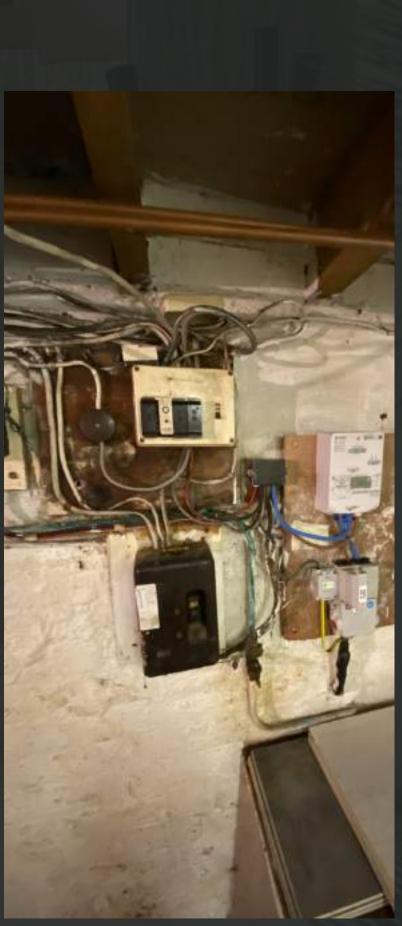

# REFURB

Gas connection (boiler, radiators) All electrics but no rewiring Water tank removal Plastering Painting Flooring New kitchen Interior doors Window glazing (x1) Insulation Bathroom Refreshment Certificates