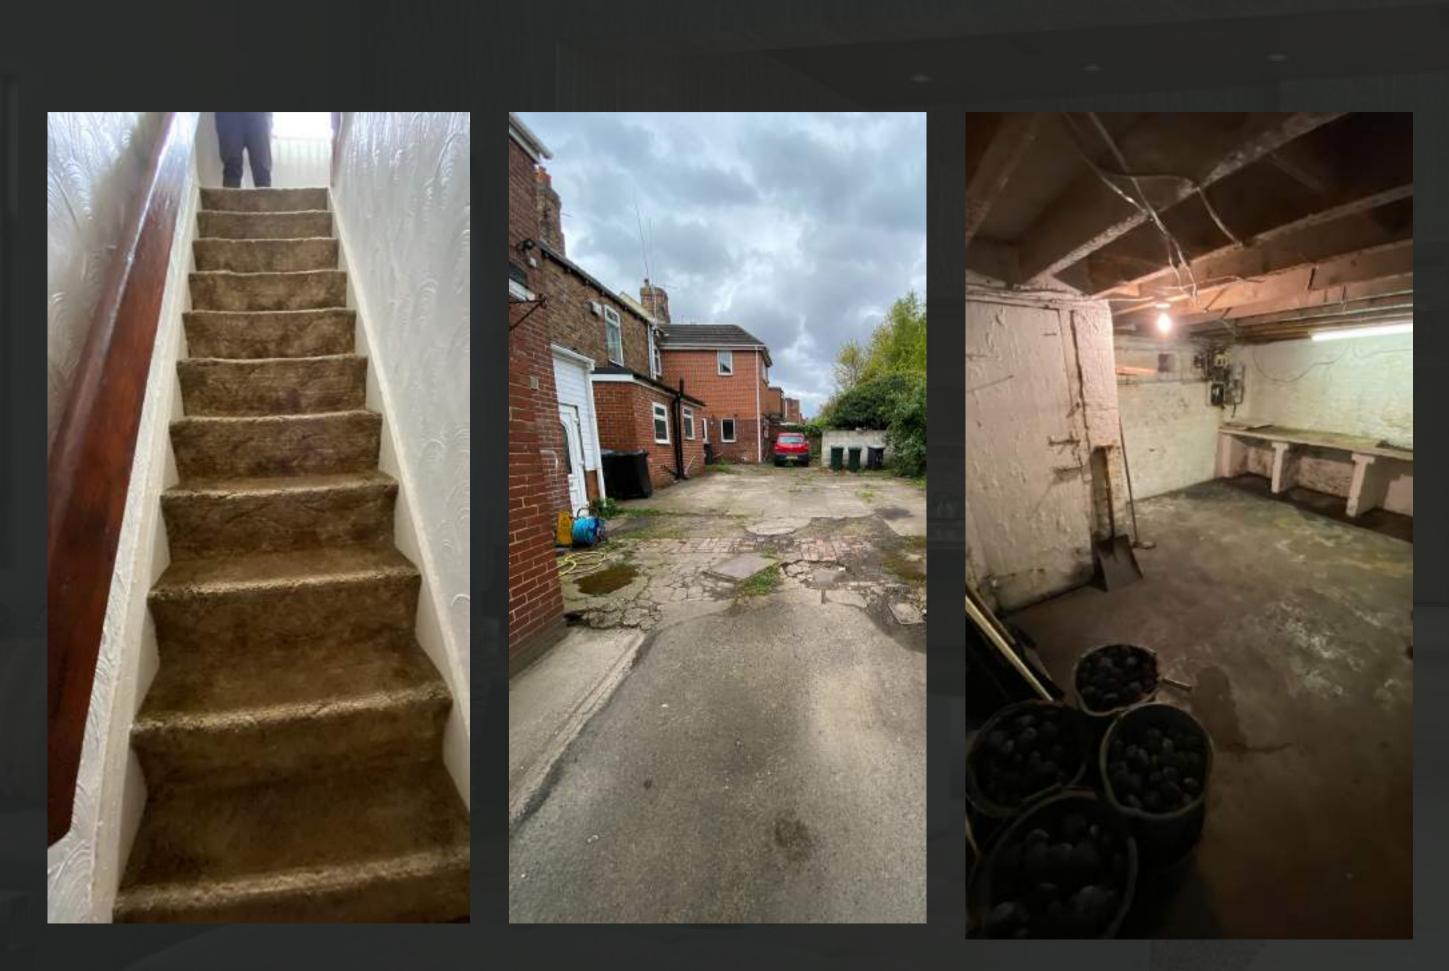

### ARE YOU READY FOR PROPERTY INVESTMENT?

SINGLE LET PROJECT 4 BED TERRACED HOUSE (GARAGE)

> OR 4 BED MINI HMO

-WOMBWELL-BARNSLEY-

# REFURB

Gas connection (boiler, radiators) All electrics but no rewiring Water tank removal Plastering Painting Flooring New kitchen Interior doors Window glazing (x1) Insulation Bathroom Refreshment Certificates

## 4 BED TERRACED HOUSE (GARAGE) PP £118.000