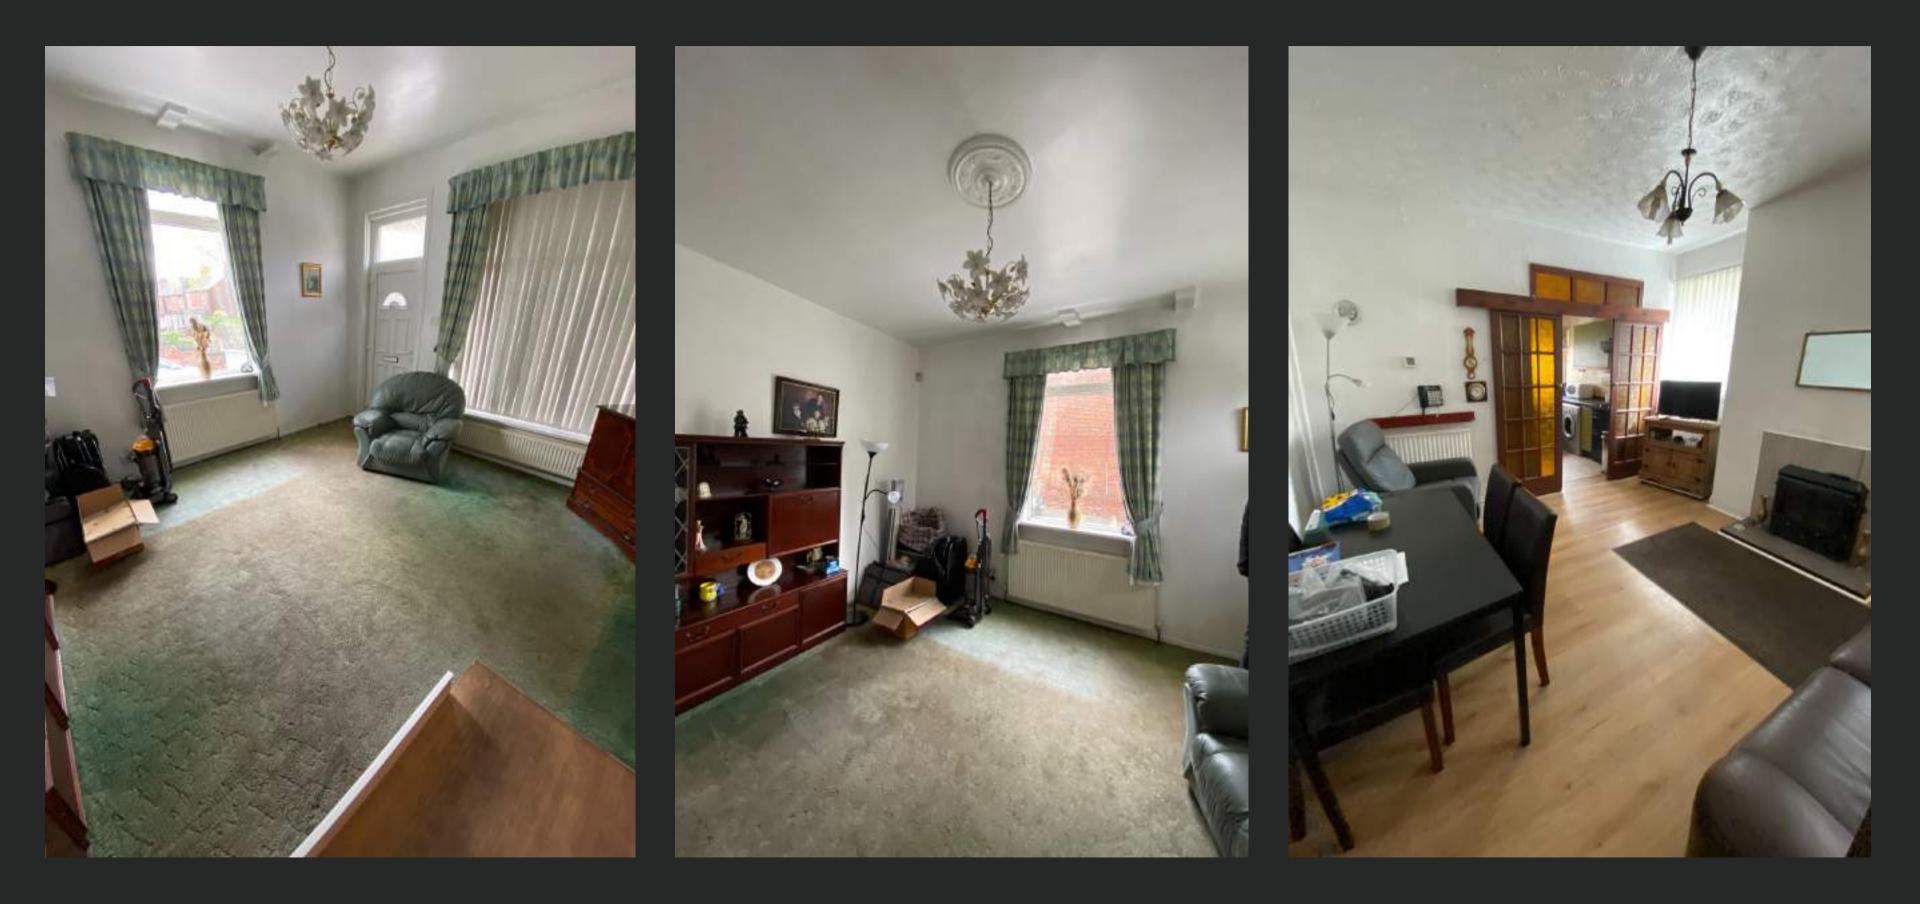

# REFURB

Gas connection (boiler, radiators) All electrics but no rewiring Water tank removal Plastering Painting Flooring New kitchen Interior doors Window glazing (x1) Insulation Bathroom Refreshment Certificates