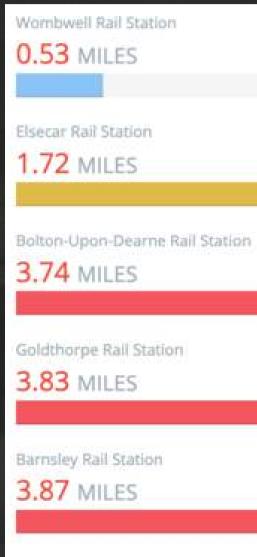

# Bus / Train

Hough Lane/Winders Place 0.02MILES

Hough Lane/Kings Road

0.17MILES

Hough Lane/Copeland Road

0.17MILES

Church Street/Kings Road

0.22MILES

Copeland Road/Bondfield Crescent

0.23MILES

Walking Time 0.3 MINUTES

Walking Time 3.4 MINUTES

Walking Time 3.5 MINUTES

Walking Time 4.5 MINUTES

Walking Time 4.6 MINUTES

| Walking | Time |      |
|---------|------|------|
| 10.6    | MIN  | UTES |

Walking Time

34.3 MINUTES

Walking Time 74.8 MINUTES

Walking Time

76.6 MINUTES

Walking Time

77.4 MINUTES