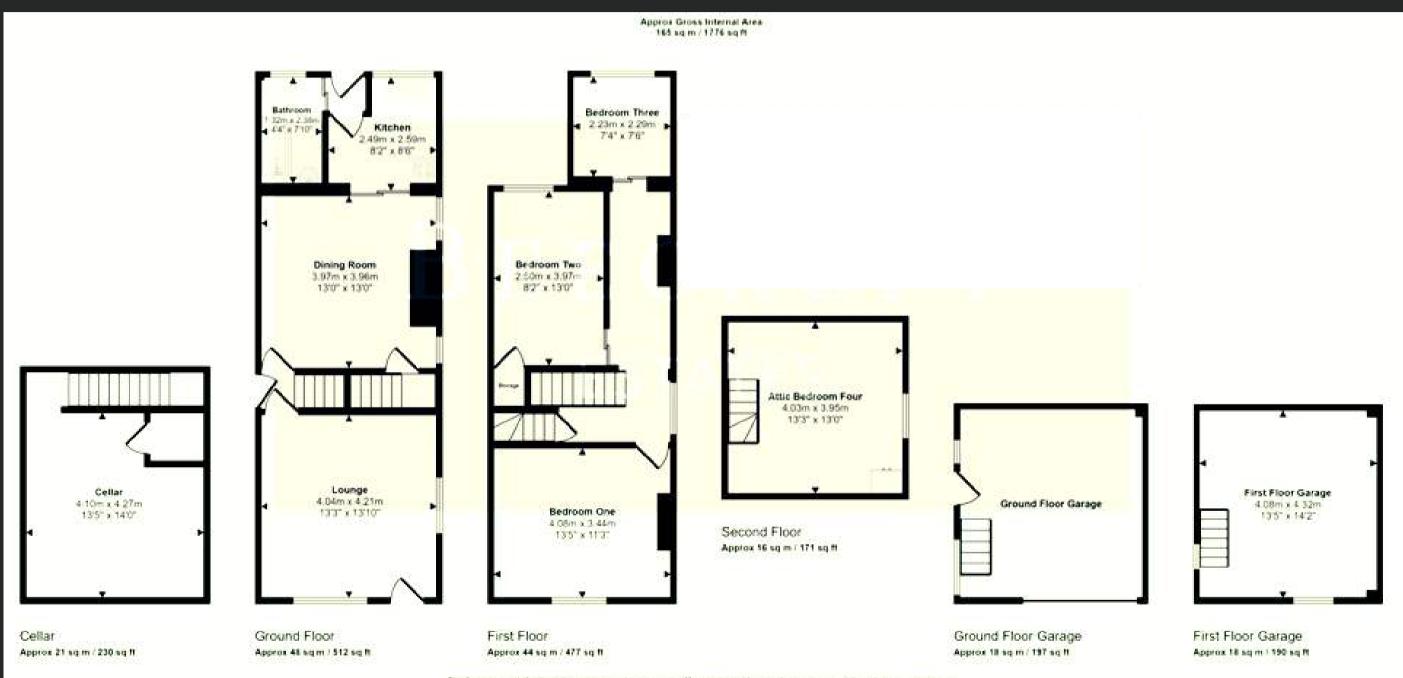

# Details

|  | Building typ      |
|--|-------------------|
|  | Construction Type |
|  | Tenure            |
|  | Heating Type      |
|  | Reason of Sale    |
|  | Occupier          |
|  | Refurbishment     |

# ....4 bed terraced house ..... Standard ..... Freehold .....Coil .....No raeson ...... Empty ......Major

## 4 BED TERRACED HOUSE (GARAGE) PP £118.000