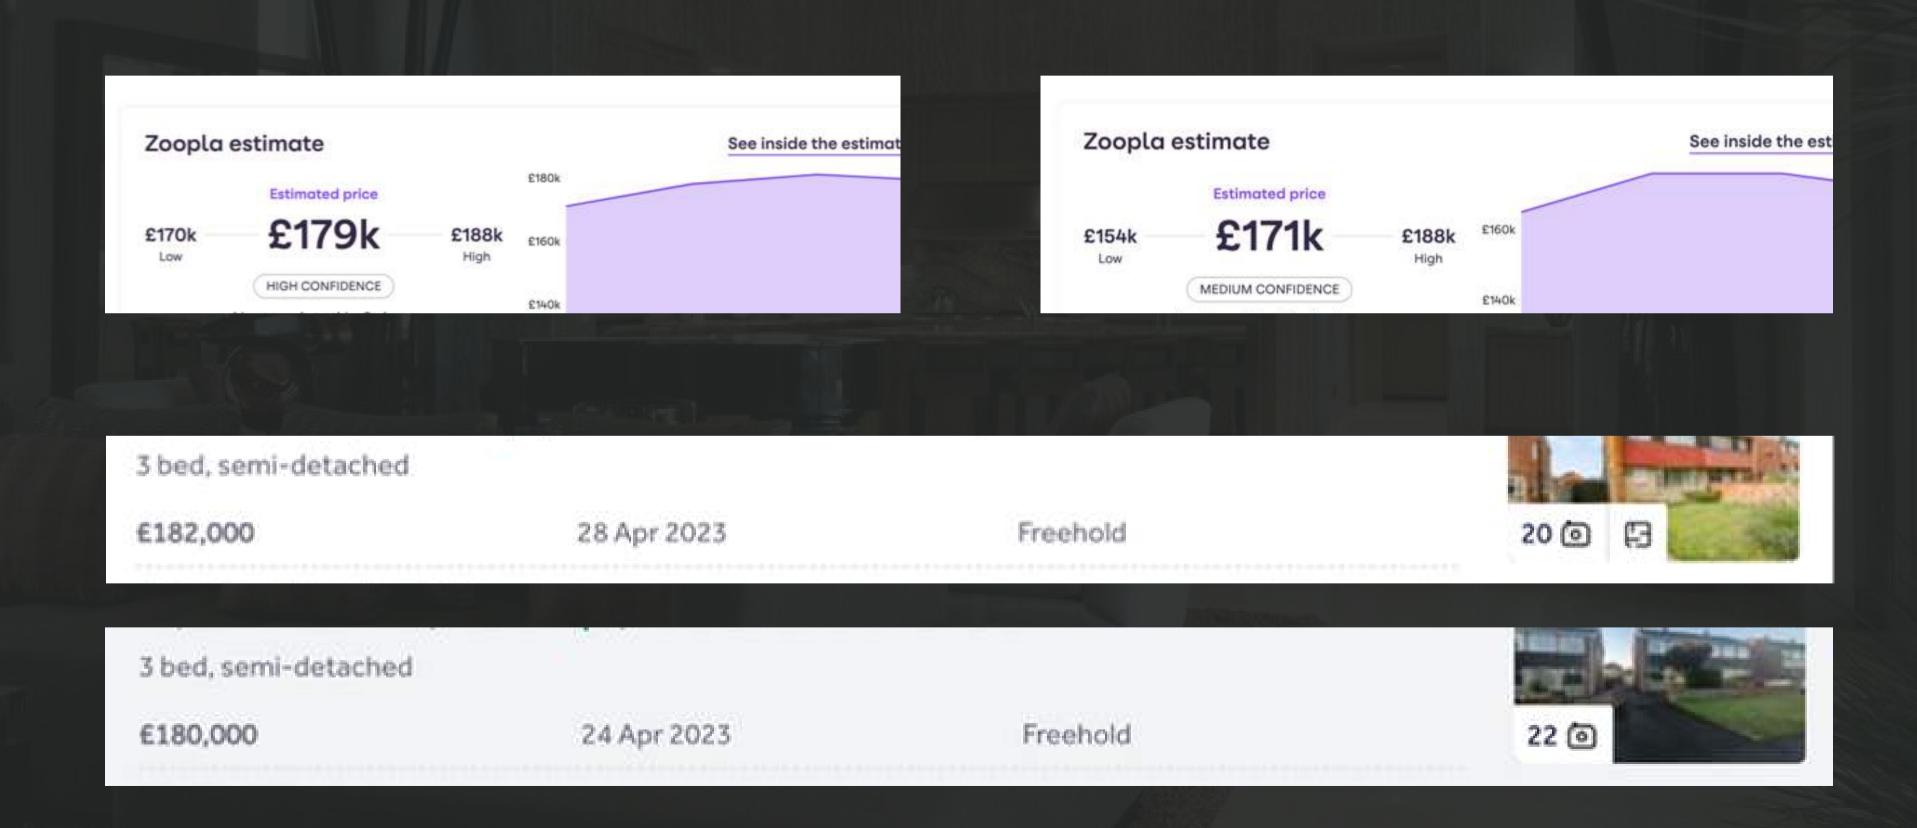

# Numbers

**Purchase Price** BTL Deposit (25%) Stamp Duty (3%) Refurbishment Legal Fees Broker Fee Done Up Value (DUV) Final Rent ROE YELD TOTAL INVESTMENT COST (BTL)

Sourcing Fee Project Management Fee £125 000 £31 250 £3 750 £30 000 £2000 £500 £182 000 £975 20.63 % 9.36% ~67 000£