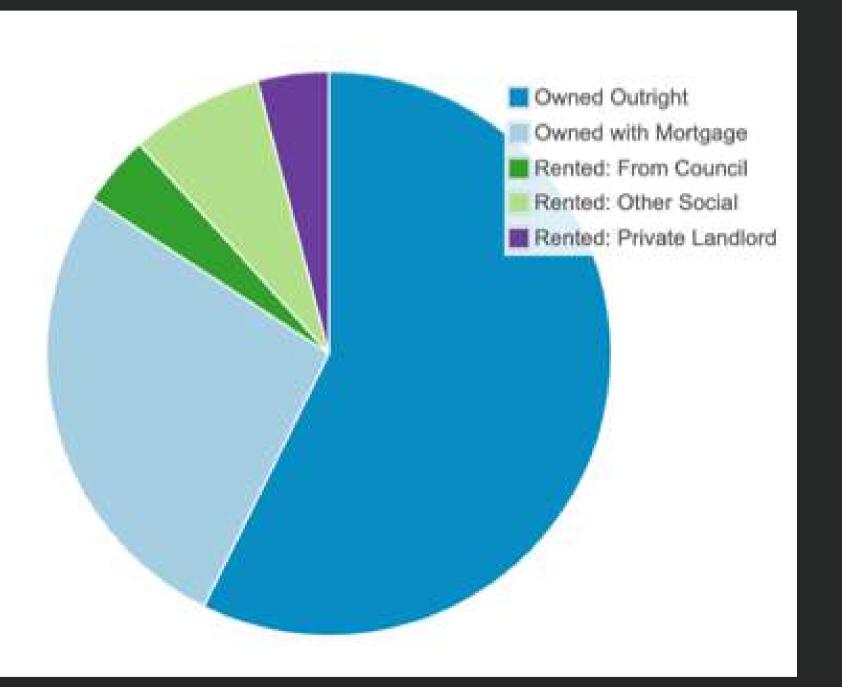

### **Housing Tenure**

| Owned Outright                                  | 98  |
|-------------------------------------------------|-----|
| Owned with Mortgage                             | 46  |
| Shared Ownership                                | 0   |
| Rented: From Council                            | 7   |
| Rented: Other Social                            | 13  |
| Rented: Private Landlord<br>inc. letting agents | 7   |
| Rent Free                                       | 0   |
| Total                                           | 171 |
|                                                 |     |