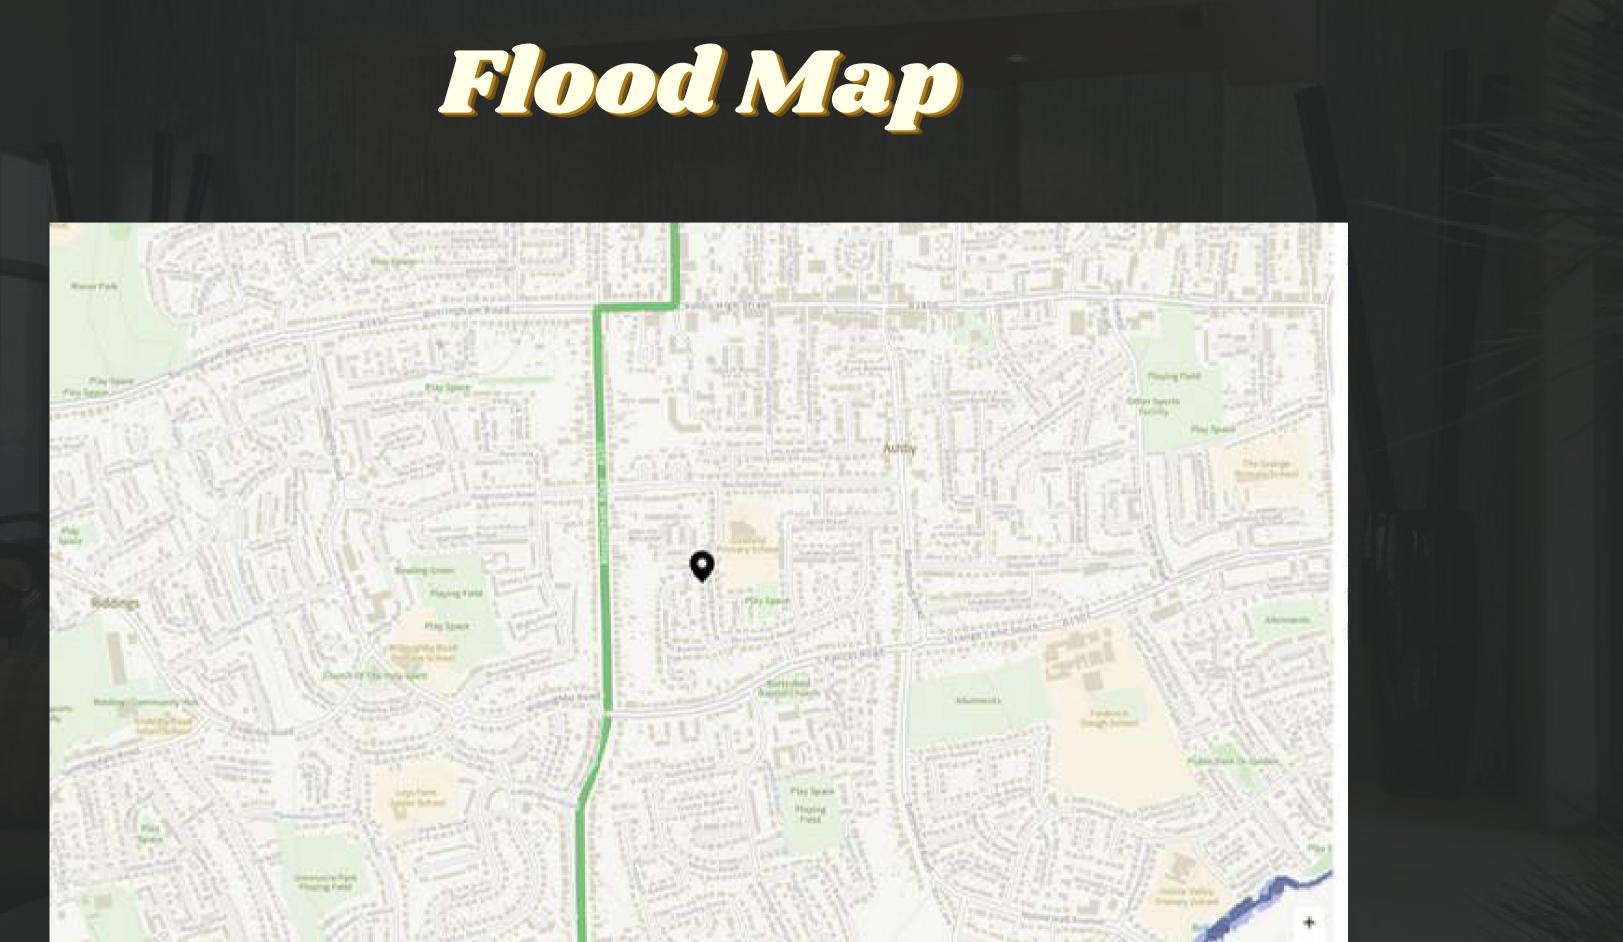

is Scunthorpe, which has around 80,000 residents. Scunthorpe is best known for its steel industry, as the town has the largest steel works in England. Thousands of people living in the town work at the steel works, and in other manufacturing industries.









Ancaster Court

### 0.13MILES

Rochdale Road

0.13MILES

Willoughby Road

0.16MILES

Cambridge Avenue

0.16MILES

Ashby Star 0.17MILES

Walking Time 2.6 MINUTES

Walking Time 2.7 MINUTES

Walking Time 3.2 MINUTES

Walking Time 3.3 MINUTES

Walking Time 3.4 MINUTES 7.04 MILES





### NEAREST SCHOOLS (1)



Oakfield Primary School State School Ofsted: Good



- Lincoln Gardens Primary School State School Ofsted: Good
- Bottesford Infant School

State School Ofsted: Outstanding

Bottesford Junior School
State School Ofsted: Good





# HOUSING

### **Housing Tenure**

| Owned Outright                                  | 98  |
|-------------------------------------------------|-----|
| Owned with Mortgage                             | 46  |
| Shared Ownership                                | 0   |
| Rented: From Council                            | 7   |
| Rented: Other Social                            | 13  |
| Rented: Private Landlord<br>inc. letting agents | 7   |
| Rent Free                                       | 0   |
| Total                                           | 171 |
|                                                 |     |





| Score | Energy rating | Curre |
|-------|---------------|-------|
| 92+   | Α             |       |
| 81-91 | B             |       |
| 69-80 | С             |       |
| 55-68