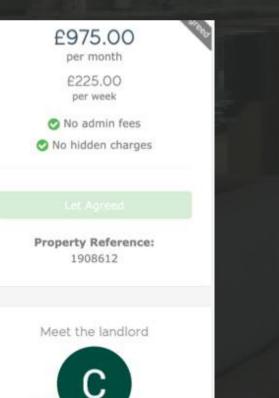

# Numbers

**Purchase Price** BTL Deposit (25%) Stamp Duty (3%) Refurbishment Legal Fees Broker Fee Done Up Value (DUV) Final Rent ROE YELD TOTAL INVESTMENT COST (BTL)

Sourcing Fee Project Management Fee £125 000 £31 250 £3 750 £30 000 £2000 £500 £182 000 £975 20.63 % 9.36% ~67 000£

3 Bed Semi-Detached House, Wynmoor Road, DN17

LET AGREED