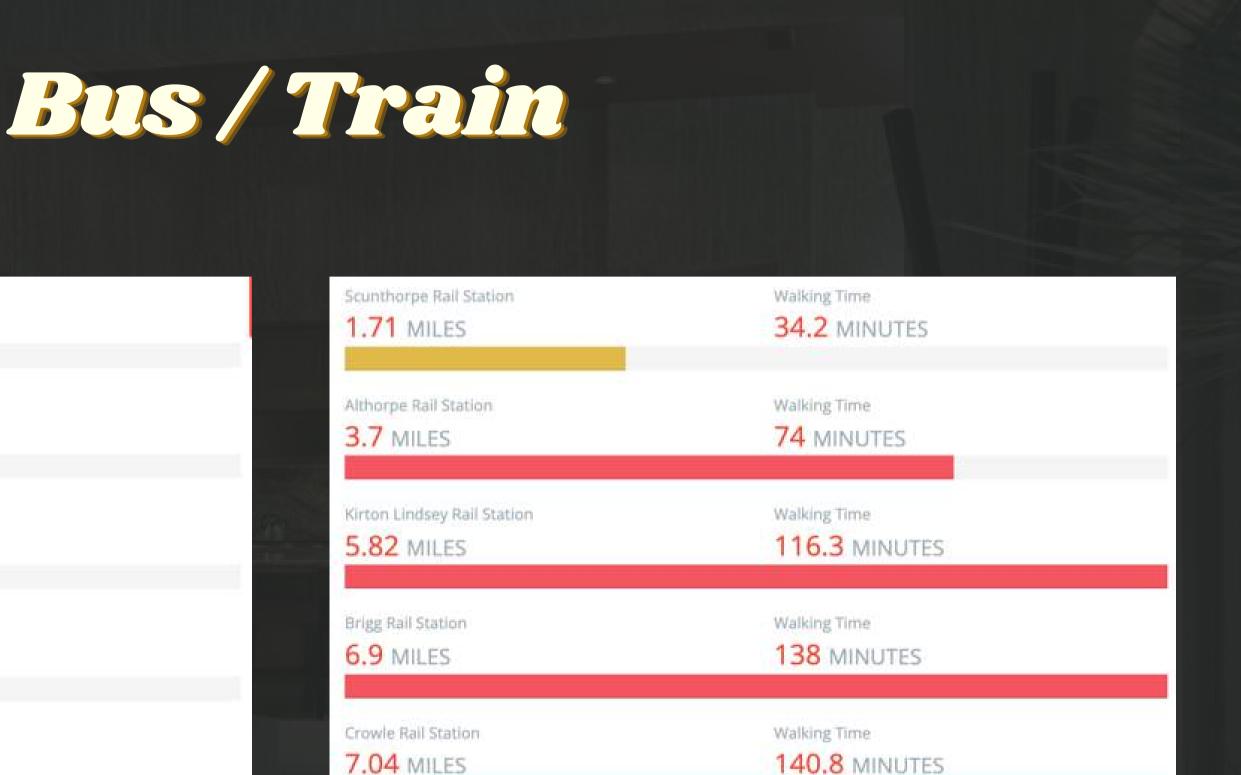

Walking Time 2.6 MINUTES

Walking Time 2.7 MINUTES

Walking Time 3.2 MINUTES

Walking Time 3.3 MINUTES

Walking Time 3.4 MINUTES 7.04 MILES