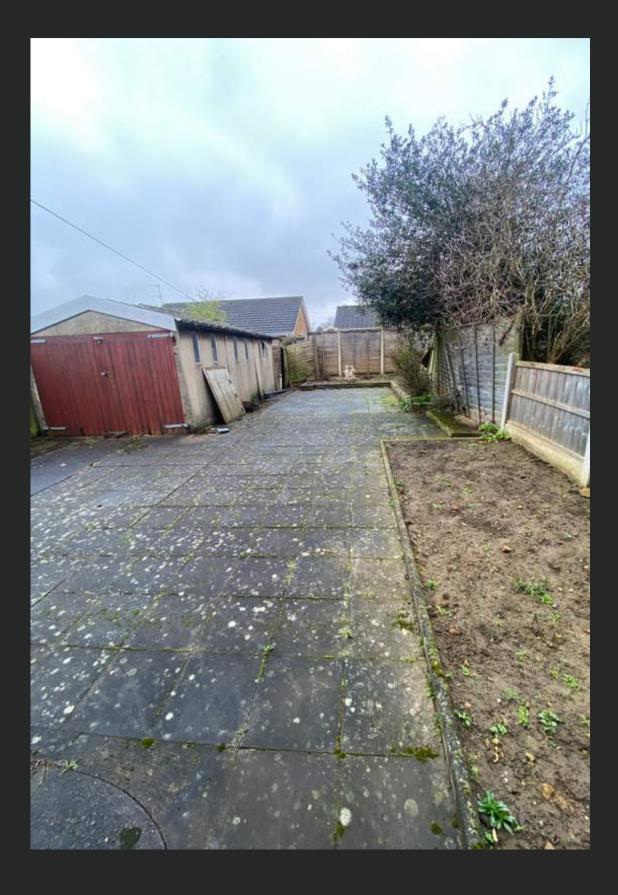

### 3 BED SEMI-DETACHED HOUSE (GARAGE)

NORTH LINCOLNSHIRE

| Building typ      | e   |
|-------------------|-----|
| Construction Type | • • |
| Tenure            |     |
| Heating Type      | ••  |
| Reason of Sale    | • • |
| Occupier          |     |
| Refurbishment     | ••• |

> £4000 £4000

- New Fuse Box
- Plastering
- Painting
- Flooring
- New Kitchen
- New Bathroom
- Window x1
- Hydraulic installation & radiators
- Interior doors
- Certificates