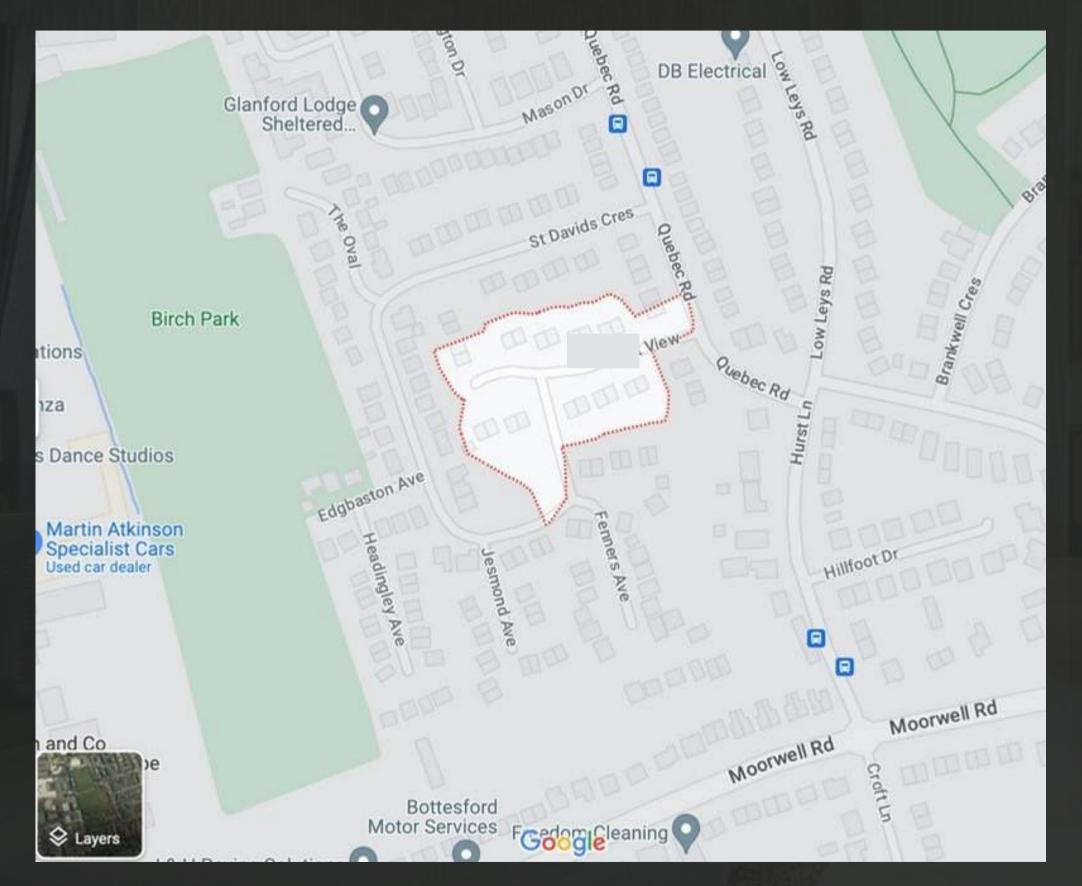

# Location

| Mason Drive        | Walking Time      |
|--------------------|-------------------|
| 0.06MILES          | 1.2 MINUTES       |
|                    |                   |
| Hurst Lane         | Walking Time      |
| 0.13MILES          | 2.6 MINUTES       |
| U. I DIVILLES      | Z.O MINOTES       |
|                    | A1150 328         |
| Hammerton Road     | Walking Time      |
| 0.19MILES          | 3.9 MINUTES       |
|                    |                   |
| Maple Leaf         | Walking Time      |
| 0.23MILES          | 4.6 MINUTES       |
|                    | AND MAIN SECTIONS |
| Brankwell Crescent | Walking Time      |
|                    |                   |
| 0.26MILES          | 5.2 MINUTES       |
|                    |                   |