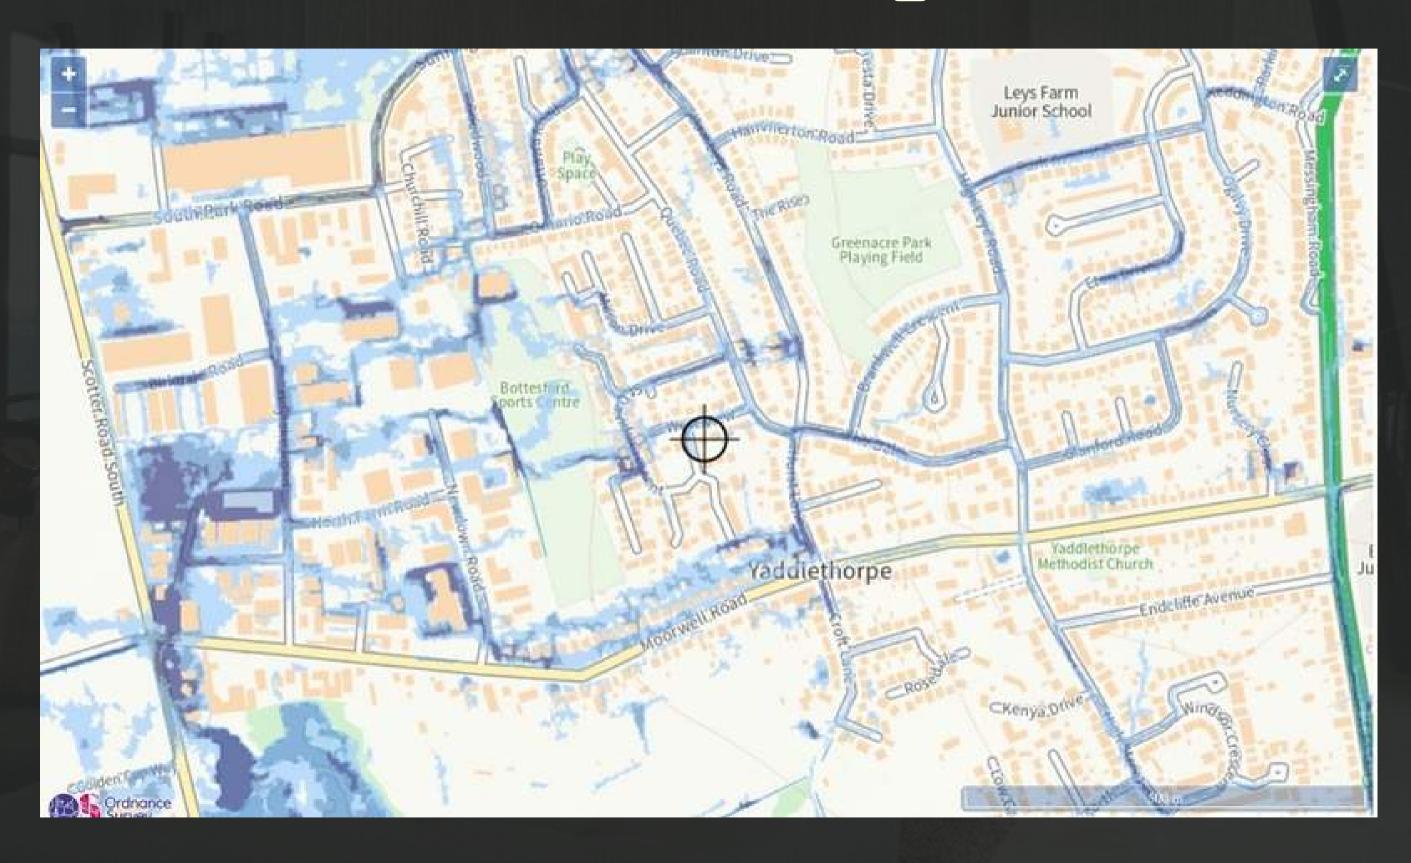

|

# Flood Map



### Housing

### **Housing Tenure** Owned Outright 39 Owned with Mortgage 69 Shared Ownership Rented: From Council Rented: Other Social inc. charities and housing associations Rented: Private Landlord 10 inc. letting agents Rented: Other Rent Free 123 Total



### EPC

| Score | Energy rating |   | Current | Potential |
|-------|---------------|---|---------|-----------|
| 92+   | A             |   |         |           |
| 81-91 | В             |   |         | 85 B      |
| 69-80 | C             |   | 72 C    |           |
| 55-68 |               | D |         |           |
| 39-54 |               | E |         |           |
| 21-38 |               |   |         |           |
| 1-20  |               |   |         |           |
|       |               |   |         |           |