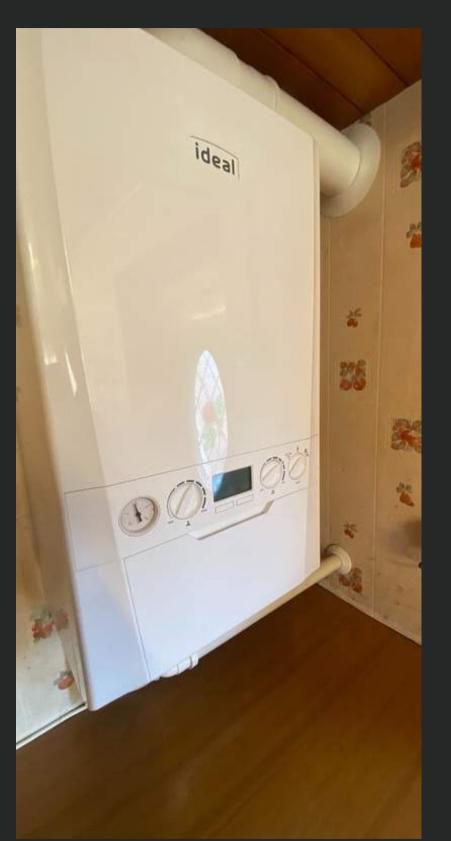

# Refurb

- New Fuse Box
- Painting
- Flooring
- New kitchen
- New bathroom
- Radiators
- Decorating
- Certificates