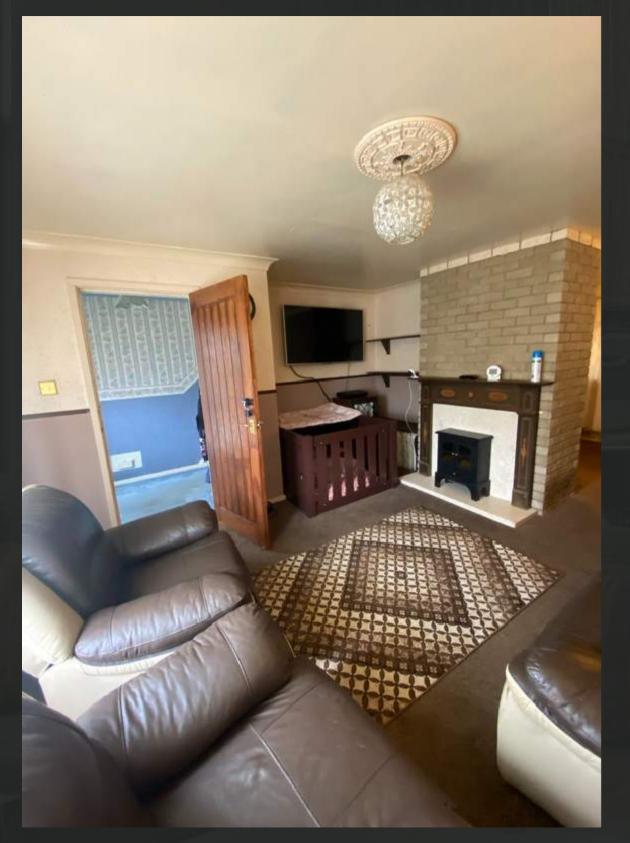

### Details

| Building type     | 3 bed semi-detached house |
|-------------------|---------------------------|
| Construction Type | Standard                  |
| Tenure            | Freehold                  |
| Heating Type      | Gas Central               |
| Reason of Sale    |                           |
| Occupier          | Empty                     |
| Refurbishment     | Minor                     |

# Refurb

- New Fuse Box
- Painting
- Flooring
- New kitchen
- New bathroom
- Radiators
- Decorating
- Certificates

### 3 BED SEMI-DETACHED HOUSE PP £127 000