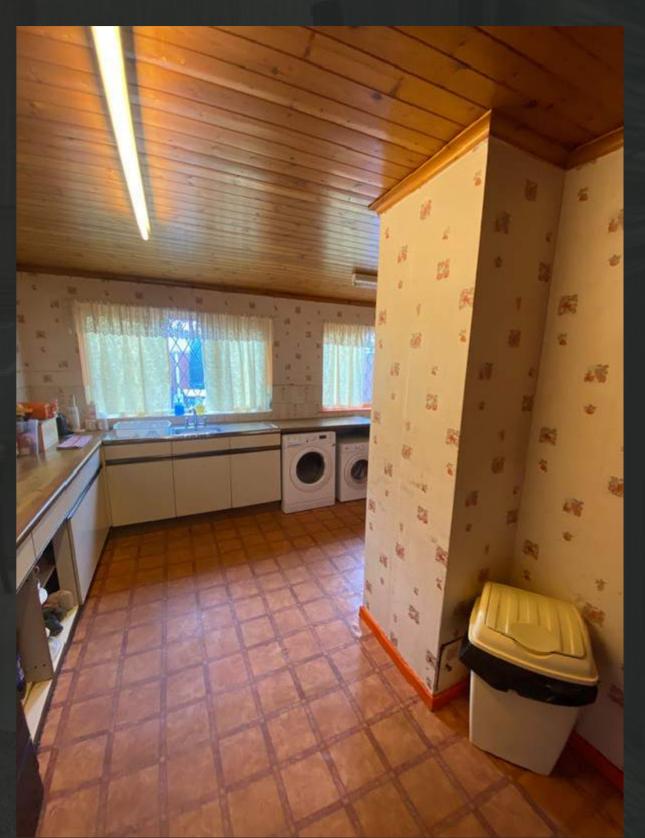

### Details

| Building type     | 3 bed semi-detached house |
|-------------------|---------------------------|
| Construction Type | Standard                  |
| Tenure            | Freehold                  |
| Heating Type      | Gas Central               |
| Reason of Sale    |                           |
| Occupier          | Empty                     |
| Refurbishment     | Minor                     |

# Refurb

- New Fuse Box
- Painting
- Flooring
- New kitchen
- New bathroom
- Radiators
- Decorating
- Certificates

### 3 BED SEMI-DETACHED HOUSE PP £127 000