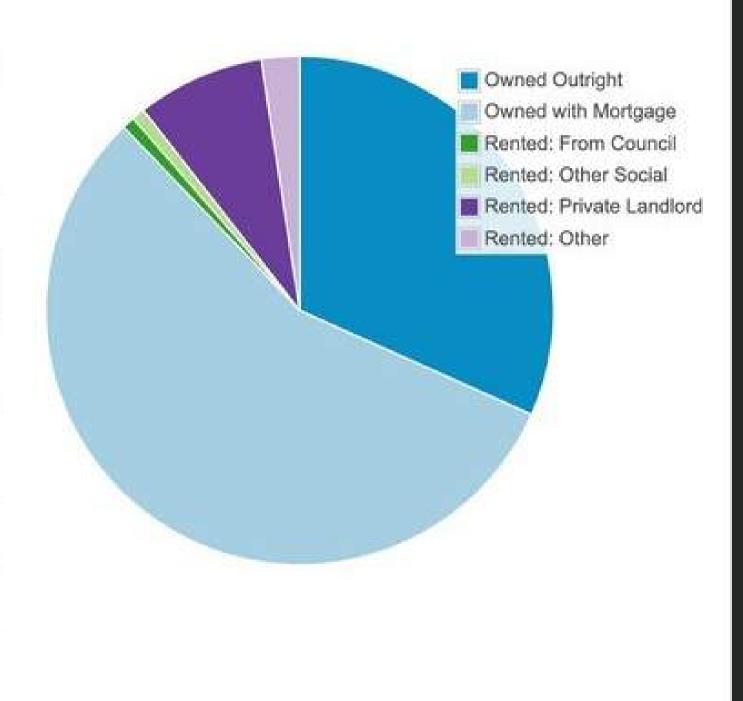

### Housing

### **Housing Tenure** Owned Outright 39 Owned with Mortgage 69 Shared Ownership Rented: From Council Rented: Other Social inc. charities and housing associations Rented: Private Landlord 10 inc. letting agents Rented: Other Rent Free 123 Total