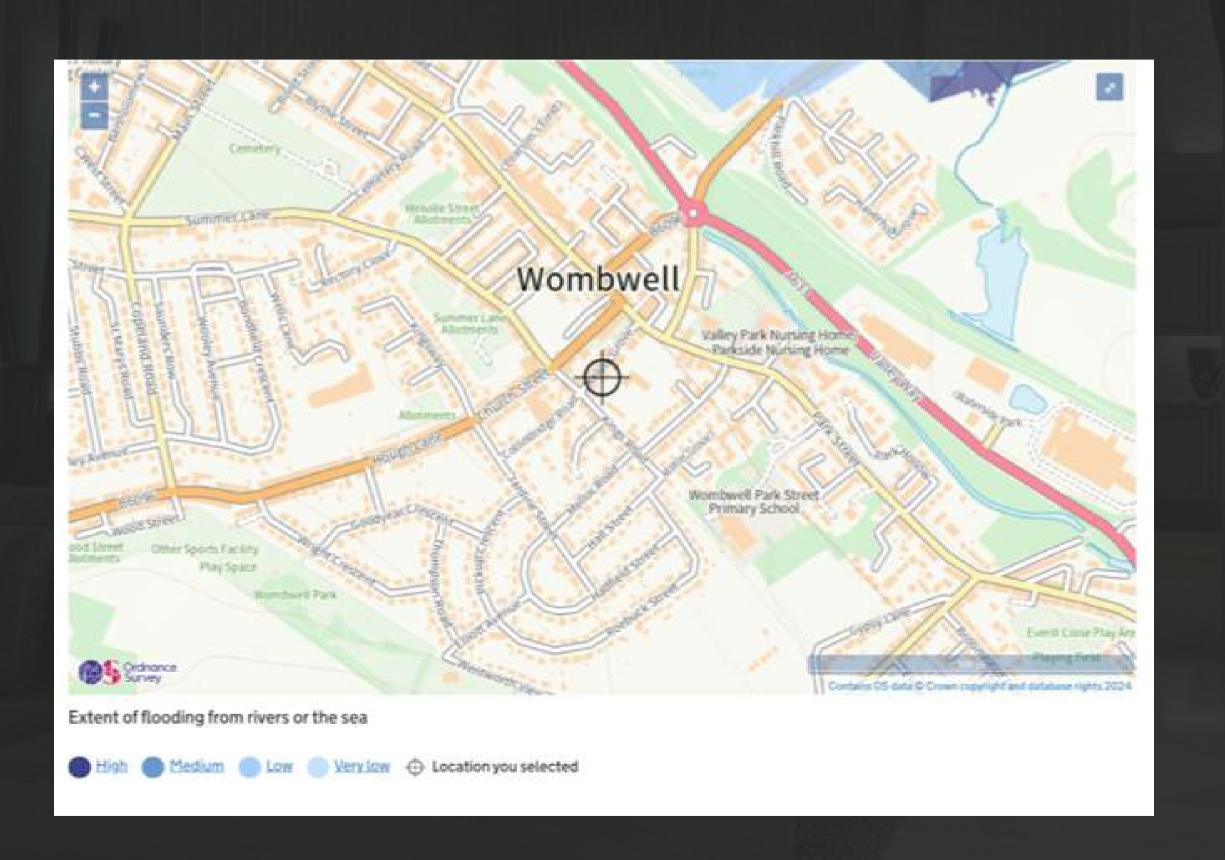

|                                                                                 |
| Walking Time |                                                                                 |
| 71.7 MINUTES |                                                                                 |
|              |                                                                                 |
| Walking Time |                                                                                 |
|              |                                                                                 |
|              |                                                                                 |
|              | Walking Time 38.5 MINUTES  Walking Time 70.3 MINUTES  Walking Time 71.7 MINUTES |

# Flood Map



# Schools

| NEA | REST SCHOO