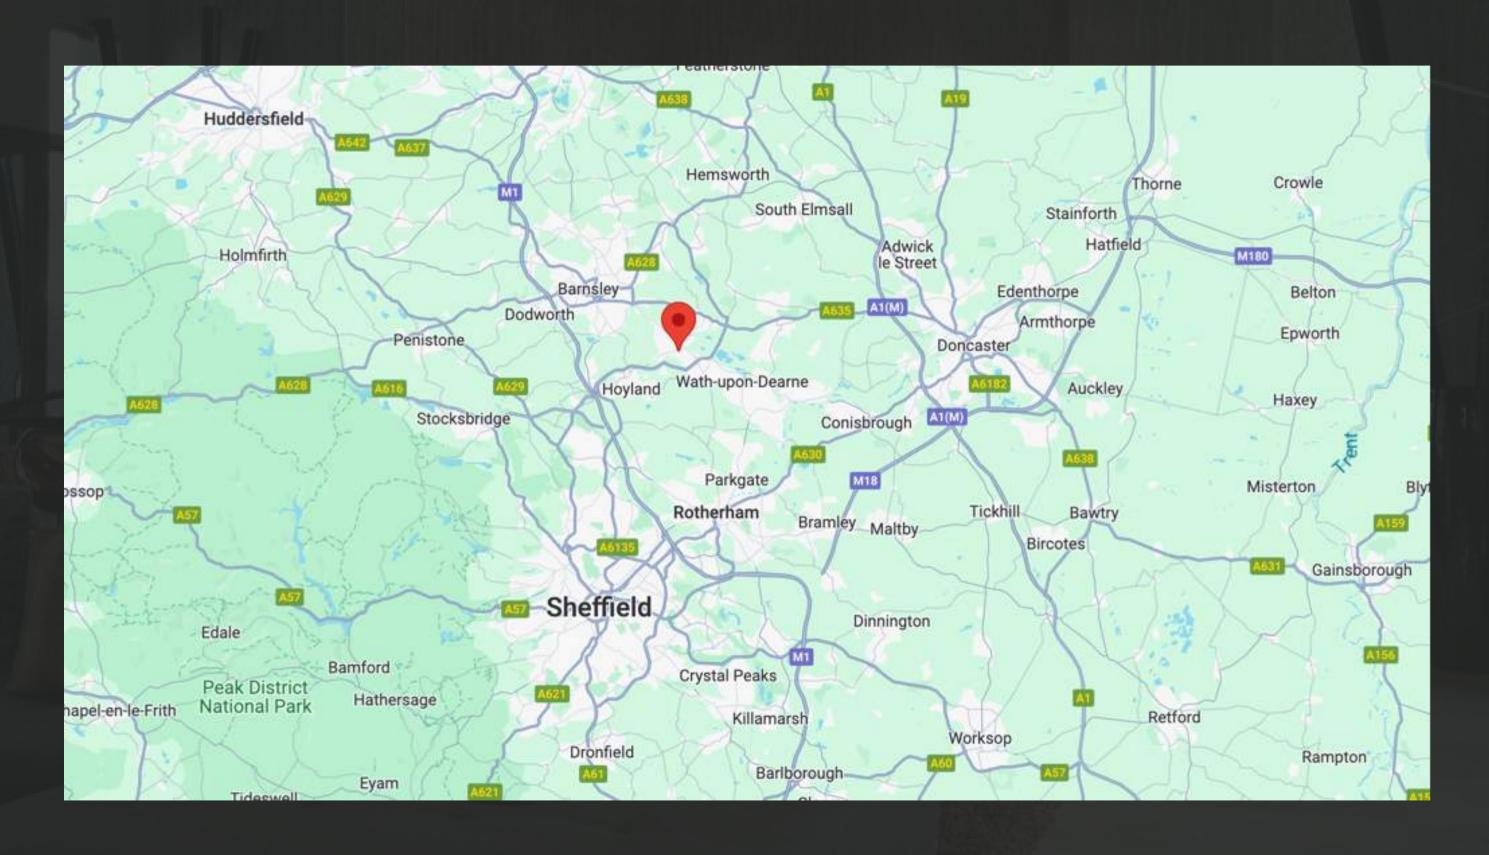

#### **BARNSLEY**

Barnsley is a town in South Yorkshire, England. It lies on the River Dearne, north of the city of Sheffield, south of Leeds and west of Doncaster. Barnsley is surrounded by several smaller settlements which together form the Metropolitan Borough of Barnsley, of which Barnsley is the largest and the administrative centre. The metropolitan borough had a population of 218,063 at the 2001 UK Census.

Historic counties of England a part of the West Riding of Yorkshire, Barnsley is notable as a former industrial town centred on coal mining and glassmaking although in the town a few factories remain notably the glassworks and coking plant. Though these industries declined in the 20th century, Barnsley's local culture remains rooted in this industrial heritage; Barnsley has a tradition of brass bands, originally created as social clubs for its mining communities.

It is between junctions 36 and 38 of the M1 motorway and has a Barnsley railway station served by the Hallam Line and Penistone Line Lines. Barnsley F.C. is the local Association football club.

# Location