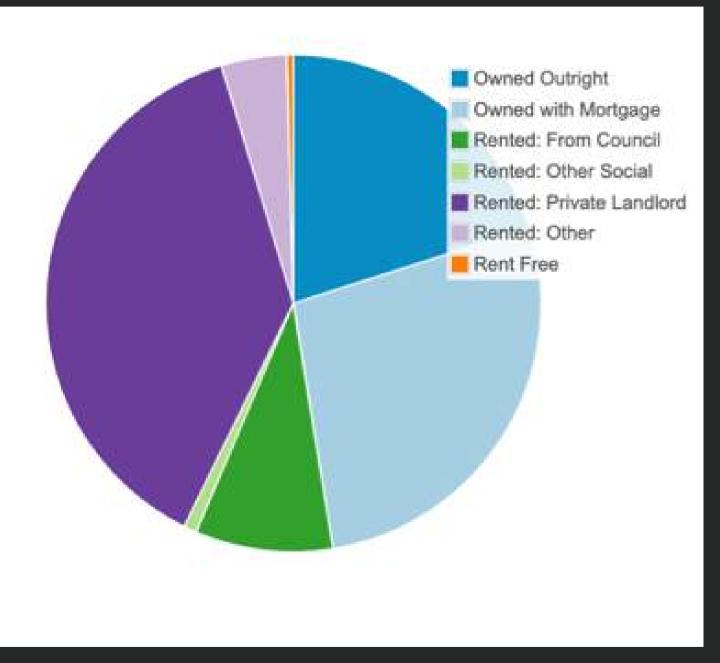

## HOUSING

| Housing Tenure                               |     |
|----------------------------------------------|-----|
| Owned Outright                               | 47  |
| Owned with Mortgage                          | 64  |
| Shared Ownership                             | 0   |
| Rented: From Council                         | 21  |
| Rented: Other Social                         | 2   |
| Rented: Private Landlord inc. letting agents | 89  |
| Rented: Other                                | 10  |
| Rent Free                                    | 1   |
| Total                                        | 234 |