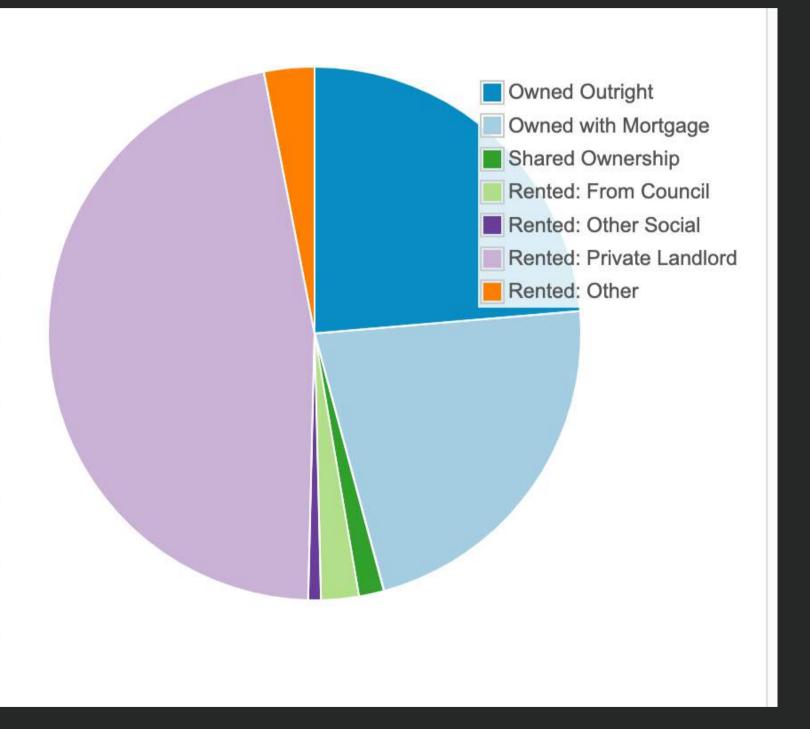

#### HOUSING

| Housing Tenure                               |     |
|----------------------------------------------|-----|
| Owned Outright                               | 31  |
| Owned with Mortgage                          | 29  |
| Shared Ownership                             | 2   |
| Rented: From Council                         | 3   |
| Rented: Other Social                         | 1   |
| Rented: Private Landlord inc. letting agents | 61  |
| Rented: Other                                | 4   |
| Rent Free                                    | 0   |
| Total                                        | 131 |