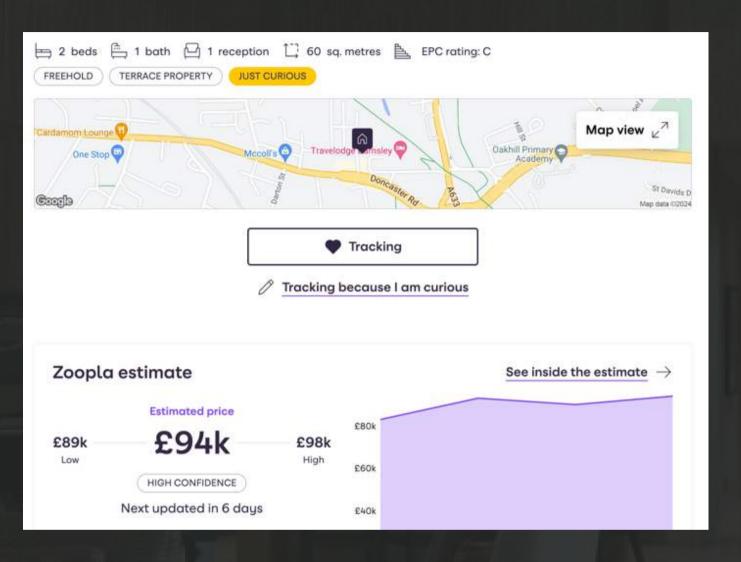

## Details

| Building typ      | 2 bed terraced house |
|-------------------|----------------------|
| Construction Type | Standard             |
| Tenure            | Freehold             |
| Heating Type      | Gas Central          |
| Reason of Sale    | No reason            |
| Occupier          | Empty                |
| Refurbishment     | Minor                |

## Numbers

| £69 800 |
|---------|
|         |

| Refurbishment    | £13 000 |
|------------------|---------|
| iclar biblillett | 213 000 |

| Rent | £725 |
|------|------|
|------|------|

#### 2 BED TERRACED HOUSE

PP £69,800