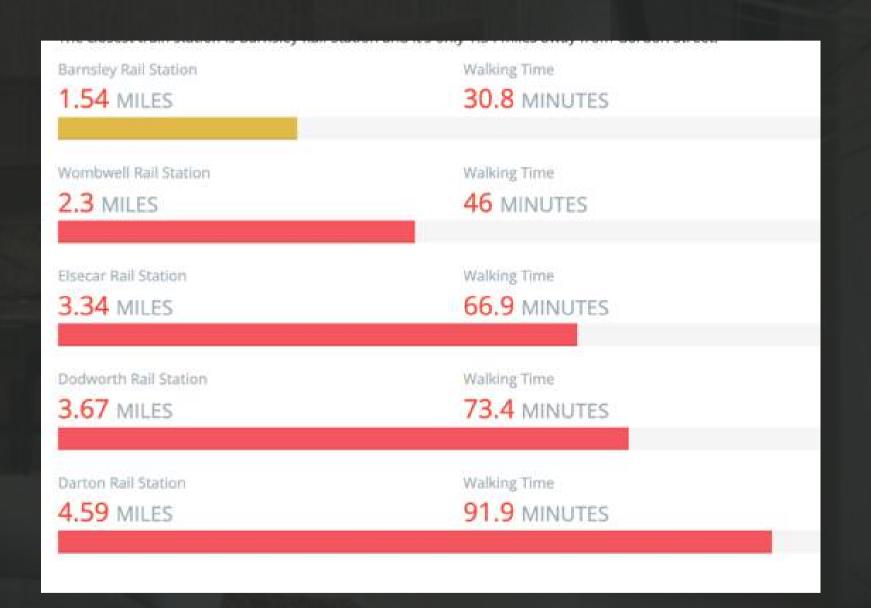

## Bus / Train

| Doncaster Road/Gordon Street                                                                                                                                                                                                                                                                                                                                                                                                                                                                                                                                                                                                                                                                                                                                                                                                                                                                                                                                                                                                                                                                                                                                                                                                                                                                                                                                                                                                                                                                                                                                                                                                                                                                                                                                                                                                                                                                                                                                                                                                                                                                                                   | Walking Time                          |
|--------------------------------------------------------------------------------------------------------------------------------------------------------------------------------------------------------------------------------------------------------------------------------------------------------------------------------------------------------------------------------------------------------------------------------------------------------------------------------------------------------------------------------------------------------------------------------------------------------------------------------------------------------------------------------------------------------------------------------------------------------------------------------------------------------------------------------------------------------------------------------------------------------------------------------------------------------------------------------------------------------------------------------------------------------------------------------------------------------------------------------------------------------------------------------------------------------------------------------------------------------------------------------------------------------------------------------------------------------------------------------------------------------------------------------------------------------------------------------------------------------------------------------------------------------------------------------------------------------------------------------------------------------------------------------------------------------------------------------------------------------------------------------------------------------------------------------------------------------------------------------------------------------------------------------------------------------------------------------------------------------------------------------------------------------------------------------------------------------------------------------|---------------------------------------|
| 0.06MILES                                                                                                                                                                                                                                                                                                                                                                                                                                                                                                                                                                                                                                                                                                                                                                                                                                                                                                                                                                                                                                                                                                                                                                                                                                                                                                                                                                                                                                                                                                                                                                                                                                                                                                                                                                                                                                                                                                                                                                                                                                                                                                                      | 1.3 MINUTES                           |
|                                                                                                                                                                                                                                                                                                                                                                                                                                                                                                                                                                                                                                                                                                                                                                                                                                                                                                                                                                                                                                                                                                                                                                                                                                                                                                                                                                                                                                                                                                                                                                                                                                                                                                                                                                                                                                                                                                                                                                                                                                                                                                                                | September 2000 Company Service (1997) |
| Doncaster Road/Hunningley Close                                                                                                                                                                                                                                                                                                                                                                                                                                                                                                                                                                                                                                                                                                                                                                                                                                                                                                                                                                                                                                                                                                                                                                                                                                                                                                                                                                                                                                                                                                                                                                                                                                                                                                                                                                                                                                                                                                                                                                                                                                                                                                | Walking Time                          |
| 0.1 MILES                                                                                                                                                                                                                                                                                                                                                                                                                                                                                                                                                                                                                                                                                                                                                                                                                                                                                                                                                                                                                                                                                                                                                                                                                                                                                                                                                                                                                                                                                                                                                                                                                                                                                                                                                                                                                                                                                                                                                                                                                                                                                                                      | 1.9 MINUTES                           |
| - I WILLS                                                                                                                                                                                                                                                                                                                                                                                                                                                                                                                                                                                                                                                                                                                                                                                                                                                                                                                                                                                                                                                                                                                                                                                                                                                                                                                                                                                                                                                                                                                                                                                                                                                                                                                                                                                                                                                                                                                                                                                                                                                                                                                      | 113 WINGSTES                          |
| E NO CENT SUMMENT OF                                                                                                                                                                                                                                                                                                                                                                                                                                                                                                                                                                                                                                                                                                                                                                                                                                                                                                                                                                                                                                                                                                                                                                                                                                                                                                                                                                                                                                                                                                                                                                                                                                                                                                                                                                                                                                                                                                                                                                                                                                                                                                           | \$500M90 m329                         |
| Doncaster Road/Hill Street                                                                                                                                                                                                                                                                                                                                                                                                                                                                                                                                                                                                                                                                                                                                                                                                                                                                                                                                                                                                                                                                                                                                                                                                                                                                                                                                                                                                                                                                                                                                                                                                                                                                                                                                                                                                                                                                                                                                                                                                                                                                                                     | Walking Time                          |
| 0.22MILES                                                                                                                                                                                                                                                                                                                                                                                                                                                                                                                                                                                                                                                                                                                                                                                                                                                                                                                                                                                                                                                                                                                                                                                                                                                                                                                                                                                                                                                                                                                                                                                                                                                                                                                                                                                                                                                                                                                                                                                                                                                                                                                      | 4.3 MINUTES                           |
|                                                                                                                                                                                                                                                                                                                                                                                                                                                                                                                                                                                                                                                                                                                                                                                                                                                                                                                                                                                                                                                                                                                                                                                                                                                                                                                                                                                                                                                                                                                                                                                                                                                                                                                                                                                                                                                                                                                                                                                                                                                                                                                                |                                       |
| Hunningley Lane/Field Lane                                                                                                                                                                                                                                                                                                                                                                                                                                                                                                                                                                                                                                                                                                                                                                                                                                                                                                                                                                                                                                                                                                                                                                                                                                                                                                                                                                                                                                                                                                                                                                                                                                                                                                                                                                                                                                                                                                                                                                                                                                                                                                     | Walking Time                          |
| 0.22MILES                                                                                                                                                                                                                                                                                                                                                                                                                                                                                                                                                                                                                                                                                                                                                                                                                                                                                                                                                                                                                                                                                                                                                                                                                                                                                                                                                                                                                                                                                                                                                                                                                                                                                                                                                                                                                                                                                                                                                                                                                                                                                                                      | 4.4 MINUTES                           |
| The same of the sa | Control of the state of the second of |
|                                                                                                                                                                                                                                                                                                                                                                                                                                                                                                                                                                                                                                                                                                                                                                                                                                                                                                                                                                                                                                                                                                                                                                                                                                                                                                                                                                                                                                                                                                                                                                                                                                                                                                                                                                                                                                                                                                                                                                                                                                                                                                                                |                                       |
| Wombwell Lane/Bleachcroft Way                                                                                                                                                                                                                                                                                                                                                                                                                                                                                                                                                                                                                                                                                                                                                                                                                                                                                                                                                                                                                                                                                                                                                                                                                                                                                                                                                                                                                                                                                                                                                                                                                                                                                                                                                                                                                                                                                                                                                                                                                                                                                                  | Walking Time                          |
| 0.22MILES                                                                                                                                                                                                                                                                                                                                                                                                                                                                                                                                                                                                                                                                                                                                                                                                                                                                                                                                                                                                                                                                                                                                                                                                                                                                                                                                                                                                                                                                                                                                                                                                                                                                                                                                                                                                                                                                                                                                                                                                                                                                                                                      | 4.5 MINUTES                           |
|                                                                                                                                                                                                                                                                                                                                                                                                                                                                                                                                                                                                                                                                                                                                                                                                                                                                                                                                                                                                                                                                                                                                                                                                                                                                                                                                                                                                                                                                                                                                                                                                                                                                                                                                                                                                                                                                                                                                                                                                                                                                                                                                |                                       |
|                                                                                                                                                                                                                                                                                                                                                                                                                                                                                                                                                                                                                                                                                                                                                                                                                                                                                                                                                                                                                                                                                                                                                                                                                                                                                                                                                                                                                                                                                                                                                                                                                                                                                                                                                                                                                                                                                                                                                                                                                                                                                                                                |                                       |