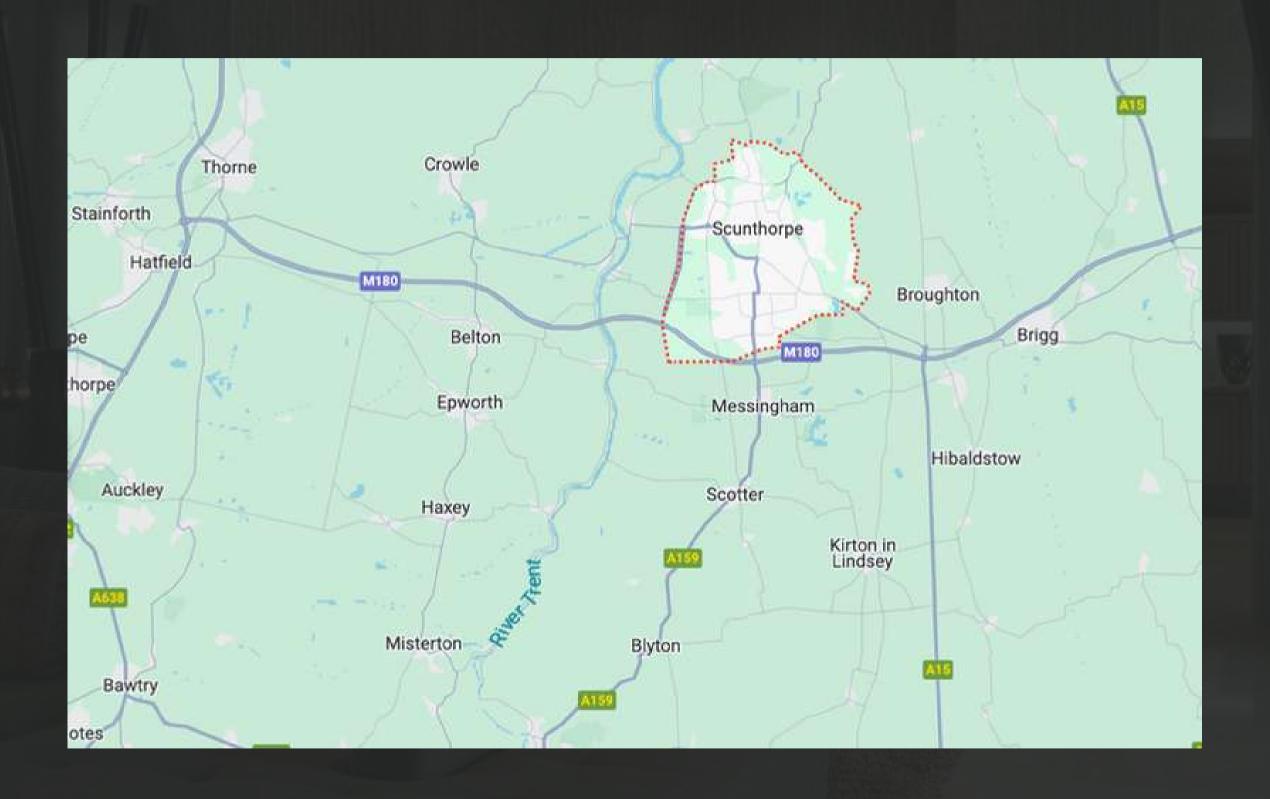

#### North Lincolnshire

North Lincolnshire is a place where the quality of life is high and the cost of living is low. A place rich in leisure, recreation, culture, heritage and green space. To live here is to have an active, healthy and rewarding life where the wellbeing of our residents continues to improve.

The largest town in North Lincolnshire is Scunthorpe, which has around 80,000 residents. Scunthorpe is best known for its steel industry, as the town has the largest steel works in England. Thousands of people living in the town work at the steel works, and in other manufacturing industries.