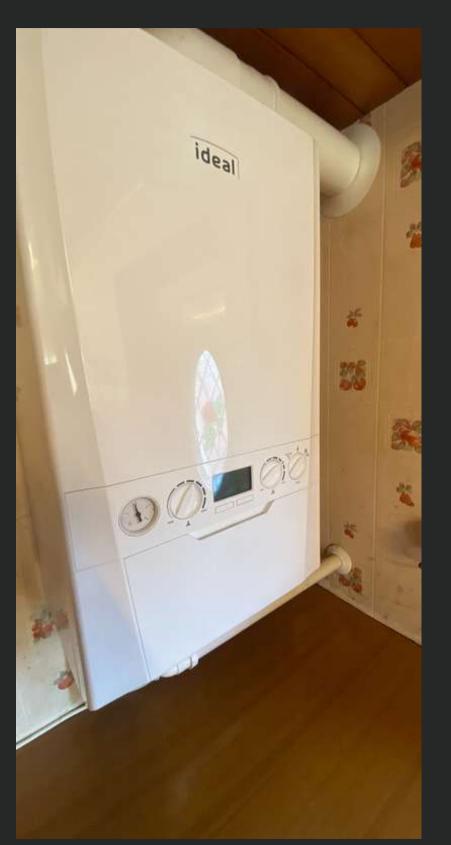

### Details

| Building typ      | 3 bed semi-detached house |
|-------------------|---------------------------|
| Construction Type | Standard                  |
| Tenure            |                           |
| Heating Type      | Gas Central               |
| Reason of Sale    | Not reason                |
| Occupier          | Empty                     |
| Refurbishment     | Minor                     |

# Refurb

- New Fuse Box
- Painting
- Flooring
- New kitchen
- New bathroom
- Radiators
- Decorating
- Certificates