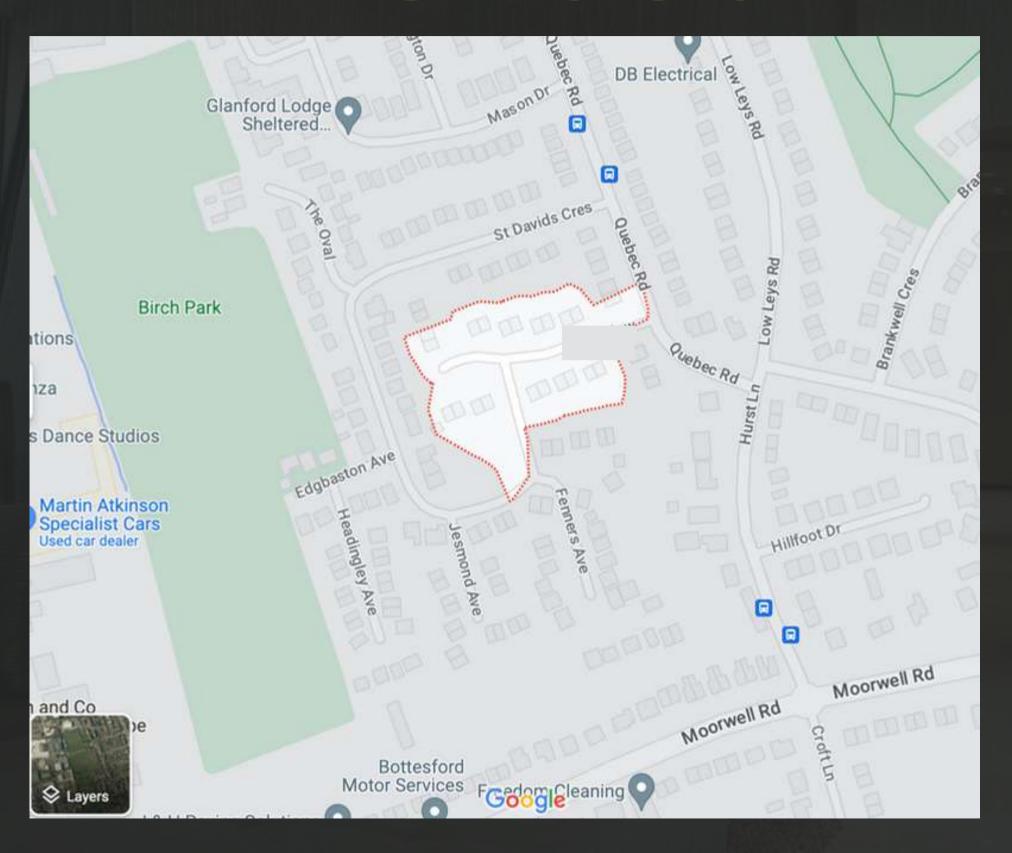

n leisure, recreation, culture, heritage and green space. To live here is to have an active, healthy and rewarding life where the wellbeing of our residents continues to improve.

The North Lincolnshire economy is predominantly a producer economy characterised by manufacturing, process industries and logistics. Our ambition is to see levels of productivity grow year-on-year in North Lincolnshire. Our role will be to work closely with our existing and future businesses.

The largest town in North Lincolnshire is Scunthorpe, which has around 80,000 residents. Scunthorpe is best known for its steel industry, as the town has the largest steel works in England. Thousands of people living in the town work at the steel works, and in other manufacturing industries.



### Location



## Location



### Bus / Train

| 2.36 MILES                  | Walking Time 47.1 MINUTES |  |  |
|-----------------------------|---------------------------|--|--|
| Althorpe Rail Station       | Walking Time              |  |  |
| 3.42 MILES                  | 68.5 MINUTES              |  |  |
| Kirton Lindsey Rail Station | Walking Time              |  |  |
| 5.68 MILES                  | 113.6 MINUTES             |  |  |
| Crowle Rail Station         | Walking Time              |  |  |
| 6.58 MILES                  | 131.6 MINUTES             |  |  |
| Brigg Rail Station          | Walking Time              |  |  |
| 7.53 MILES                  | 150.5 MINUTES             |  |  |

| Mason Drive