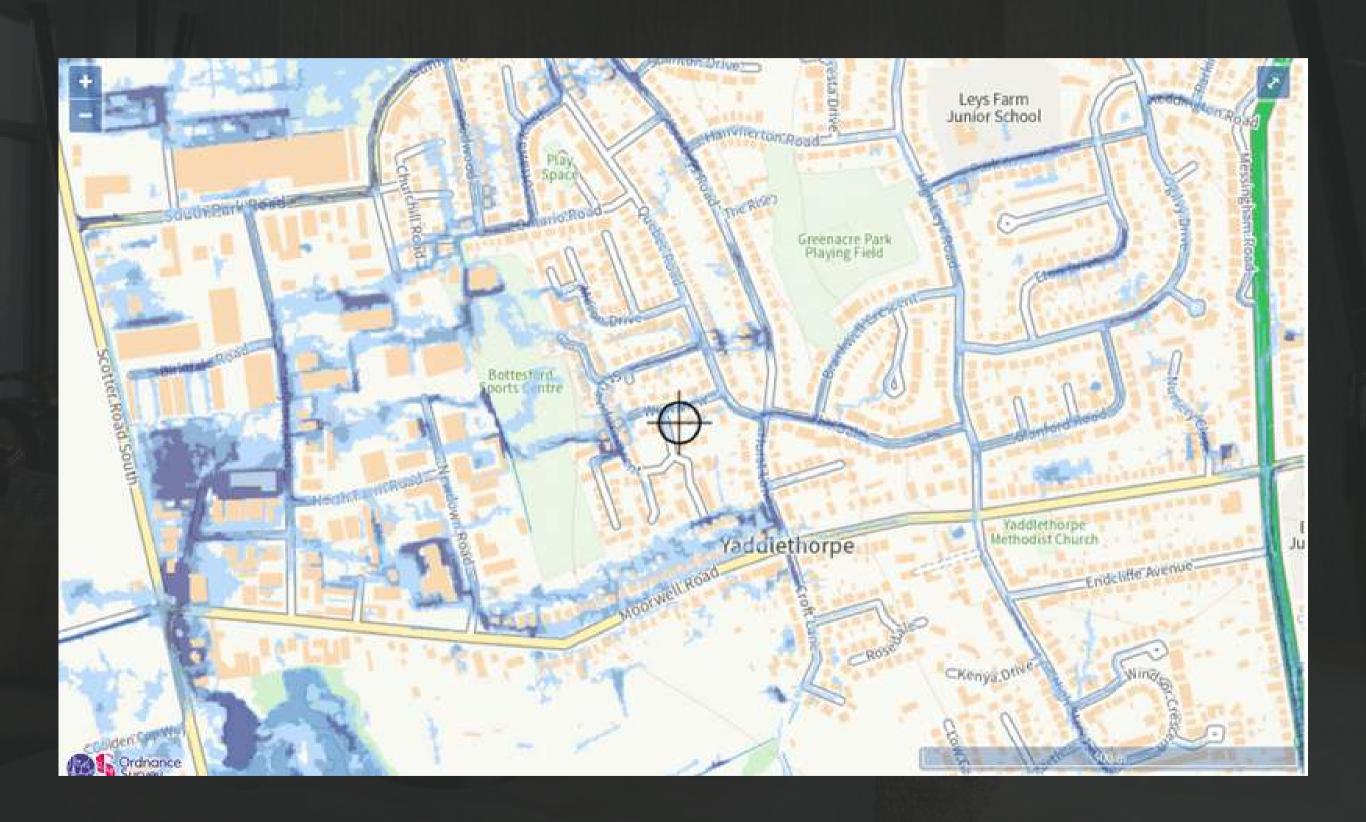

|

# Flood Map



### HOUSING

| Owned Outright                          | 39  |
|-----------------------------------------|-----|
| Owned with Mortgage                     | 69  |
| Shared Ownership                        | 0   |
| Rented: From Council                    | 1   |
| Rented: Other Social                    | 1   |
| inc. charities and housing associations | (1) |
| Rented: Private Landlord                | 10  |
| inc. letting agents                     | 10  |
| Rented: Other                           | 3   |
| Rent Free                               | 0   |
| Total                                   | 123 |





| Score | Energy ratin | g |   | Current | Potential |
|-------|--------------|---|---|---------|-----------|
| 92+   | A            |   |   |         |           |
| 81-91 | В