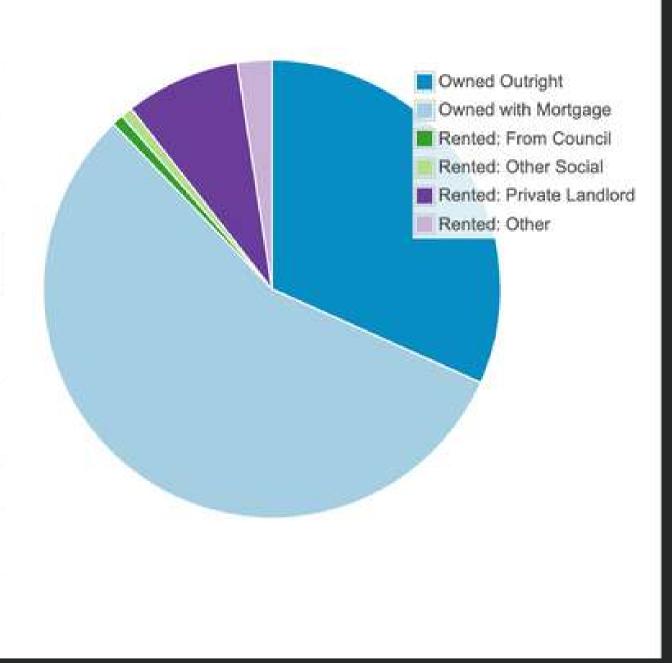

### HOUSING

| Owned Outright                          | 39  |
|-----------------------------------------|-----|
| Owned with Mortgage                     | 69  |
| Shared Ownership                        | 0   |
| Rented: From Council                    | 1   |
| Rented: Other Social                    | 1   |
| inc. charities and housing associations | (1) |
| Rented: Private Landlord                | 10  |
| inc. letting agents                     | 10  |
| Rented: Other                           | 3   |
| Rent Free                               | 0   |
| Total                                   | 123 |