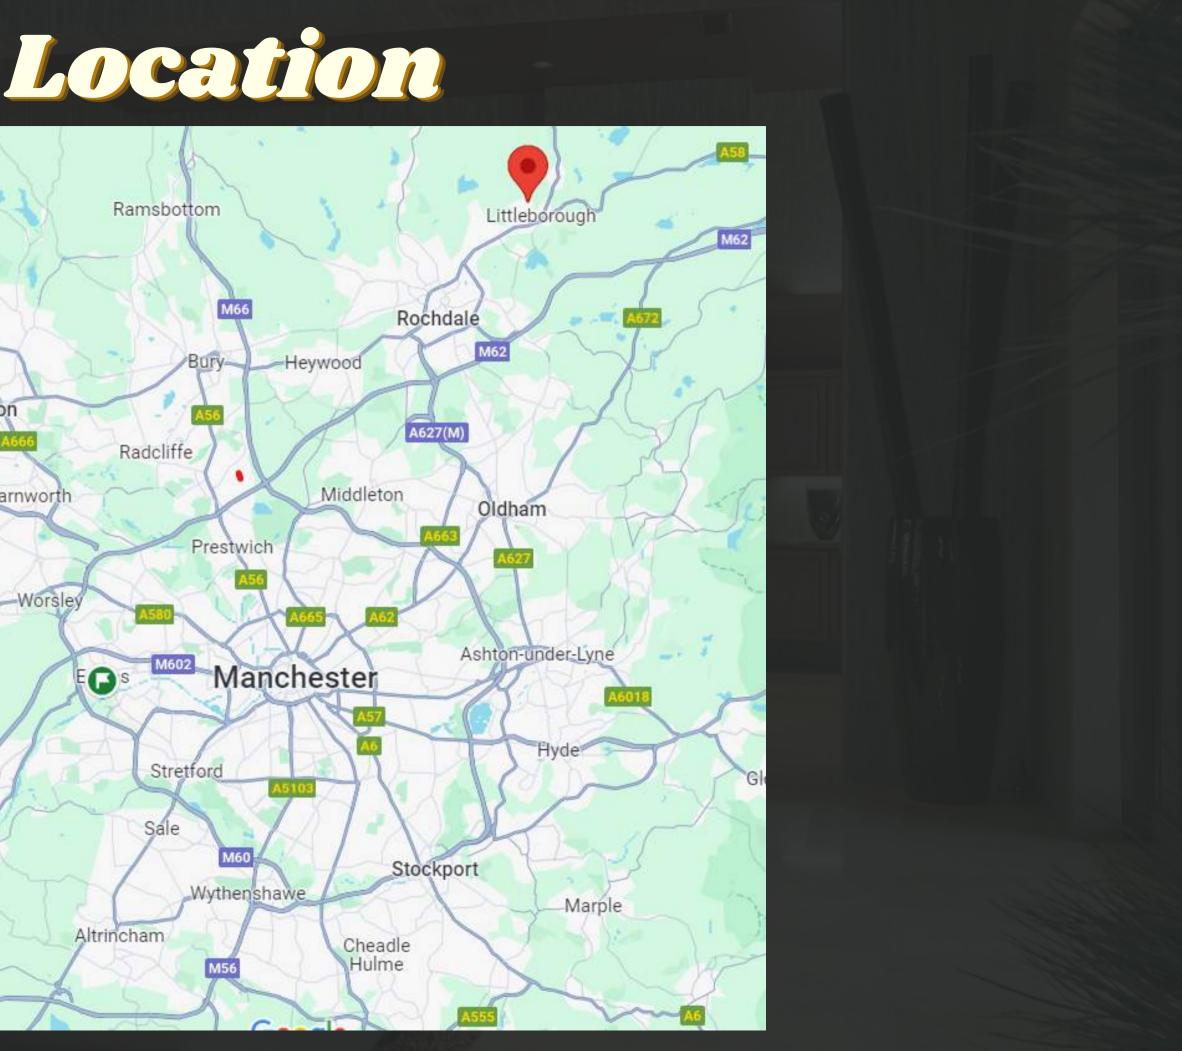

# ARE YOU READY FOR PROPERTY INVESTMENT?

SINGLE LET PROJECT 3 BED TERRACED HOUSE LITTLEBOROUGH-MANCHESTER

Building type...... 3 Bed Terraced Construction Type..... Standard Leasehold Tenure..... Heating Type......Gas Central Reason of Sale..... No reason Occupier..... Empty Refurbishment...... Minor

## PP £147 000

Manchester is a city in Greater Manchester, England. It had a population of 552,000 in the 2021 United Kingdom census. It is bordered by the Cheshire Plain to the south, the Pennines to the north and east, and the neighbouring city of Salford to the west.

The two cities and the surrounding towns form one of the United Kingdom's most populous conurbations, the Greater Manchester Built-up Area, which has a population of 2.87 million. The city borders the boroughs of Trafford, Stockport, Tameside, Oldham, Rochdale, Bury and Salford.

The City of Manchester is governed by the

Manchester City Council. The Greater Manchester Combined Authority, with a directly elected mayor, has responsibilities for economic strategy and transport, amongst other areas, on a Greater Manchester-wide basis.