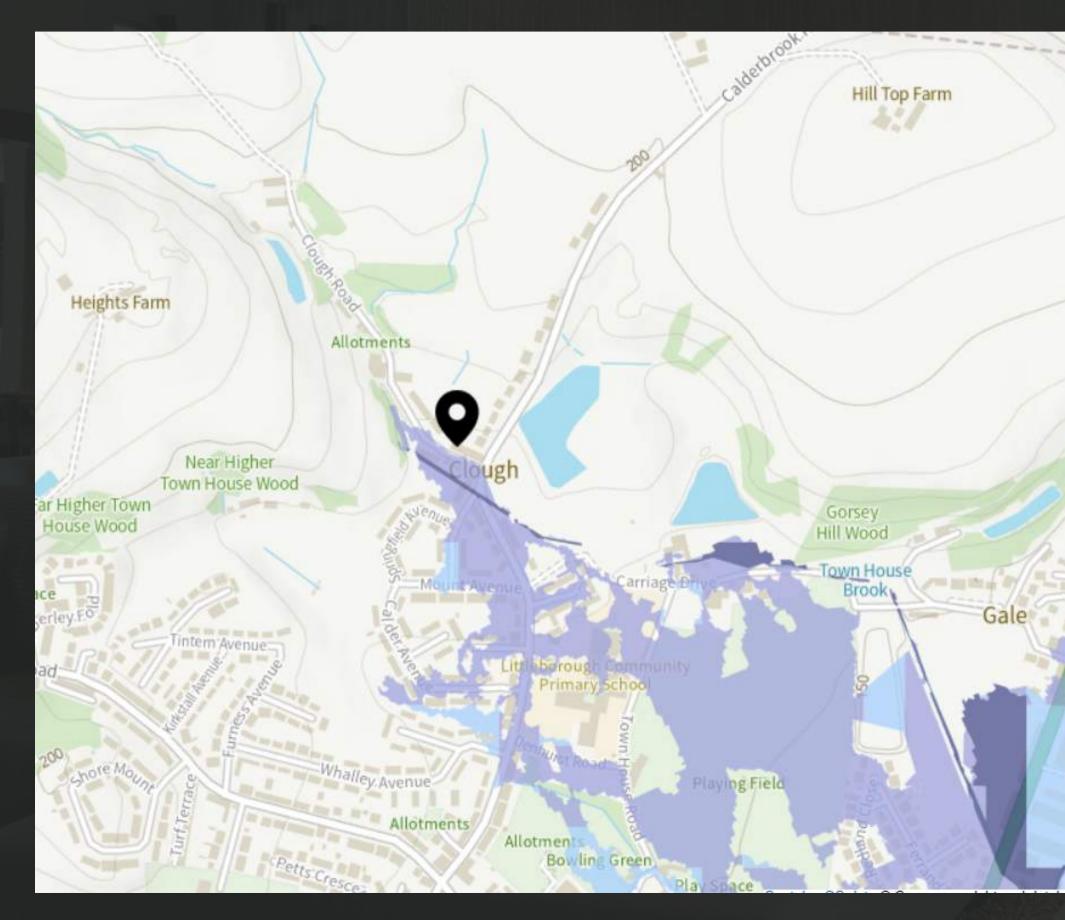

## Key

Whitfield Farm

#### Rivers and the sea

• Extent

High risk

More than 3.3% chance each year

+

Medium risk

Between 1% and 3.3% chance each year

Low risk

Between 0.1% and 1% chance each year

Very low risk Less than 0.1% chance each

Today

The closest bus stop is Clough Road and it's only 0.03 miles away from Clough Road.

Walking Time 0.7 MINUTES

Walking Time 4.3 MINUTES