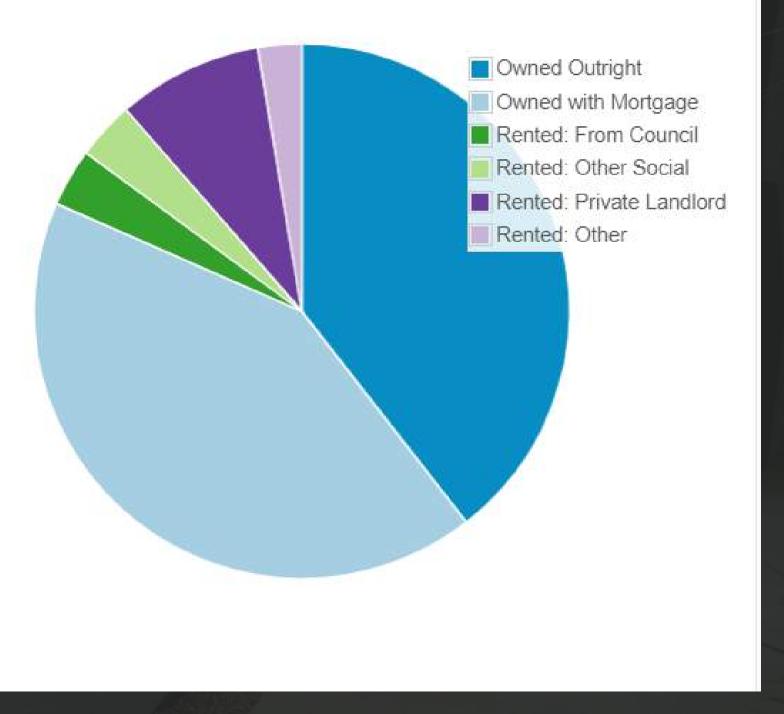

## **Housing Tenure**

This area contains a mixture of housing tenures, as detailed below. Across the UK, an average of 32.8% of households were owned outright, 28.7% were mortgaged, 17.1% were social housing, and 20.3% were privately rented at the last census.

#### **Housing Tenure**

| Owned Outright                                  | 45  |
|-------------------------------------------------|-----|
| Owned with Mortgage                             | 48  |
| Shared Ownership                                | 0   |
| Rented: From Council                            | 4   |
| Rented: Other Social                            | 4   |
| Rented: Private Landlord<br>inc. letting agents | 10  |
| Rented: Other                                   | 3   |
| Rent Free                                       | 0   |
| Total                                           | 114 |