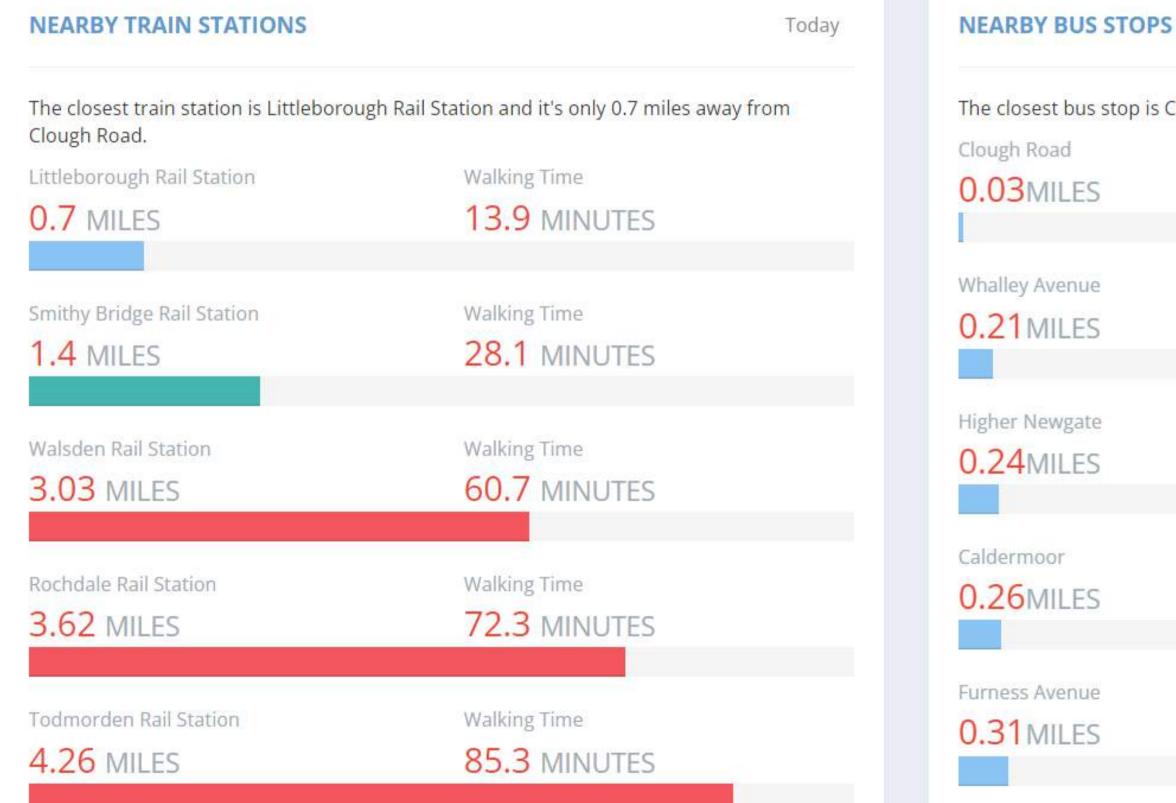

Between 0.1% and 1% chance each year

Very low risk Less than 0.1% chance each

Today

The closest bus stop is Clough Road and it's only 0.03 miles away from Clough Road.

Walking Time 0.7 MINUTES

Walking Time 4.3 MINUTES

Walking Time 4.9 MINUTES

Walking Time **5.2** MINUTES

Walking Time 6.2 MINUTES