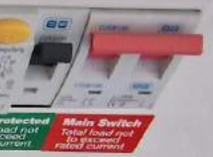

#### IMPORTANT

This installation, or part of it, is protected by a device which automatically switches off the supply if an earth fault develops. Test six-monthly by pressing the button marked 'IT' or 'Test'. The device should switch off the supply and should then be switched on to restore the supply. If the device does not switch off the supply when the button is pressed, seek expert advice.

#### IMPORTANT

This installation should be periodically inspected and tested and a report on its condition obtained, as prescribed in the latest IEE Wiring Regulations BS 7671 Requirements for Electrical Installations.,