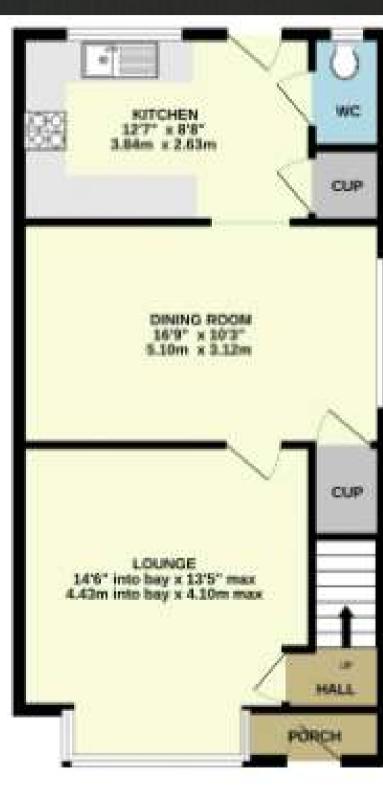

# SINGLE LET PROJECT 3 BED SEMI-DETACHED HOUSE NORTH LINCOLNSHIRE

| Building typ      |                                         |
|-------------------|-----------------------------------------|
| Construction Type |                                         |
| Tenure            |                                         |
| Heating Type      | •••••                                   |
| Reason of Sale    | The owner has bee                       |
| Occupier          |                                         |
| Refurbishment     | • • • • • • • • • • • • • • • • • • • • |

d semi-detached house ..... Standard ..... Freehold .....Gas Central en moved to a new home ..... Empty 

**Purchase Price** Refurbishment Done Up Value (DUV) Rent ROE YELD TOTAL INVESTMENT COST (BTL)

Sourcing Fee Project Management Fee

£129 000 £18 000 £170 000 £1055 20.20% 9.81 % ~57 500£

> £4000 £4000

- New Fuse Box
- Plastering (Part)
- Painting
- Flooring (Part)
- Radiators (Part)
- Bathroom Refreshment
- Decorating
- Certificates

# 3 BED SEMI-DETACHED HOUSE PP £129 000