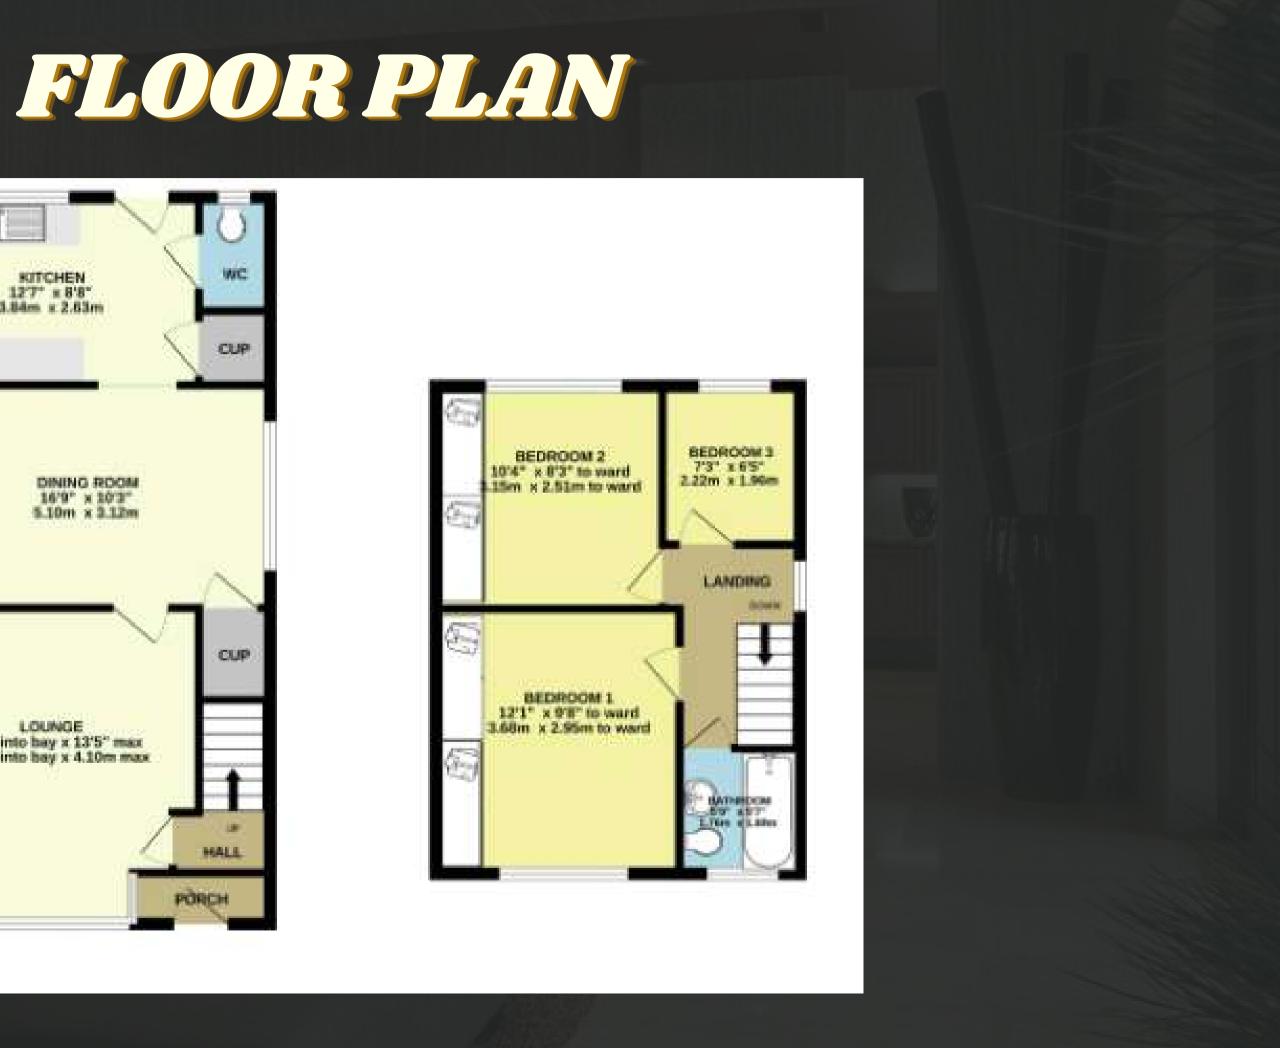

# SINGLE LET PROJECT 3 BED SEMI-DETACHED HOUSE NORTH LINCOLNSHIRE

| Building typ      |                                         |
|-------------------|-----------------------------------------|
| Construction Type |                                         |
| Tenure            |                                         |
| Heating Type      | •••••                                   |
| Reason of Sale    | The owner has bee                       |
| Occupier          |                                         |
| Refurbishment     | • • • • • • • • • • • • • • • • • • • • |

d semi-detached house ..... Standard ..... Freehold .....Gas Central en moved to a new home ..... Empty 

**Purchase Price** Refurbishment Done Up Value (DUV) Rent ROE YELD TOTAL INVESTMENT COST (BTL)

Sourcing Fee Project Management Fee

£129 000 £18 000 £170 000 £1055 20.20% 9.81 % ~57 500£

> £4000 £4000

- New Fuse Box
- Plastering (Part)
- Painting
- Flooring (Part)
- Radiators (Part)
- Bathroom Refreshment
- Decorating
- Certificates

# 3 BED SEMI-DETACHED HOUSE PP £129 000