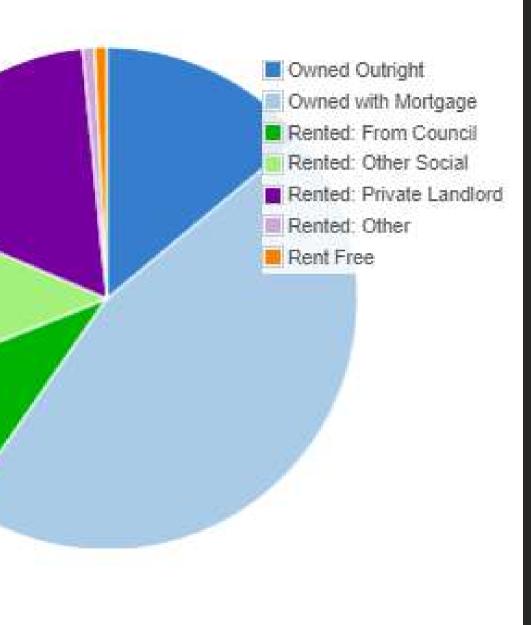

#### Housing Tenure

| Owned Outright                                                  | 18  |
|-----------------------------------------------------------------|-----|
| Owned with Mortgage                                             | 59  |
| Shared Ownership                                                | 0   |
| Rented: From Council                                            | 12  |
| Rented: Other Social<br>inc. charities and housing associations | 16  |
| Rented: Private Landlord<br>inc. letting agents                 | 22  |
| Rented: Other                                                   | 1   |
| Rent Free                                                       | 1   |
| Total                                                           | 129 |