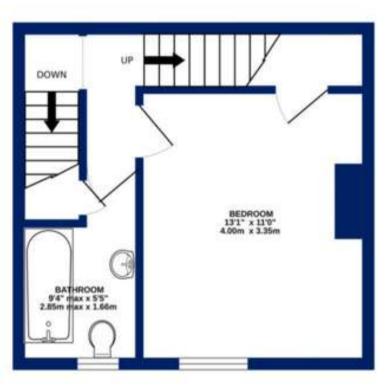

# Floor plan

GROUND FLOOR 262 sq.ft. (24.4 sq.m.) approx.

1ST FLOOR 264 sq.ft. (24.5 sq.m.) approx.

LOFT 244 sq.ft. (22.7 sq.m.) approx.

TOTAL FLOOR AREA: 771 sq.ft. (71.6 sq.m.) approx.