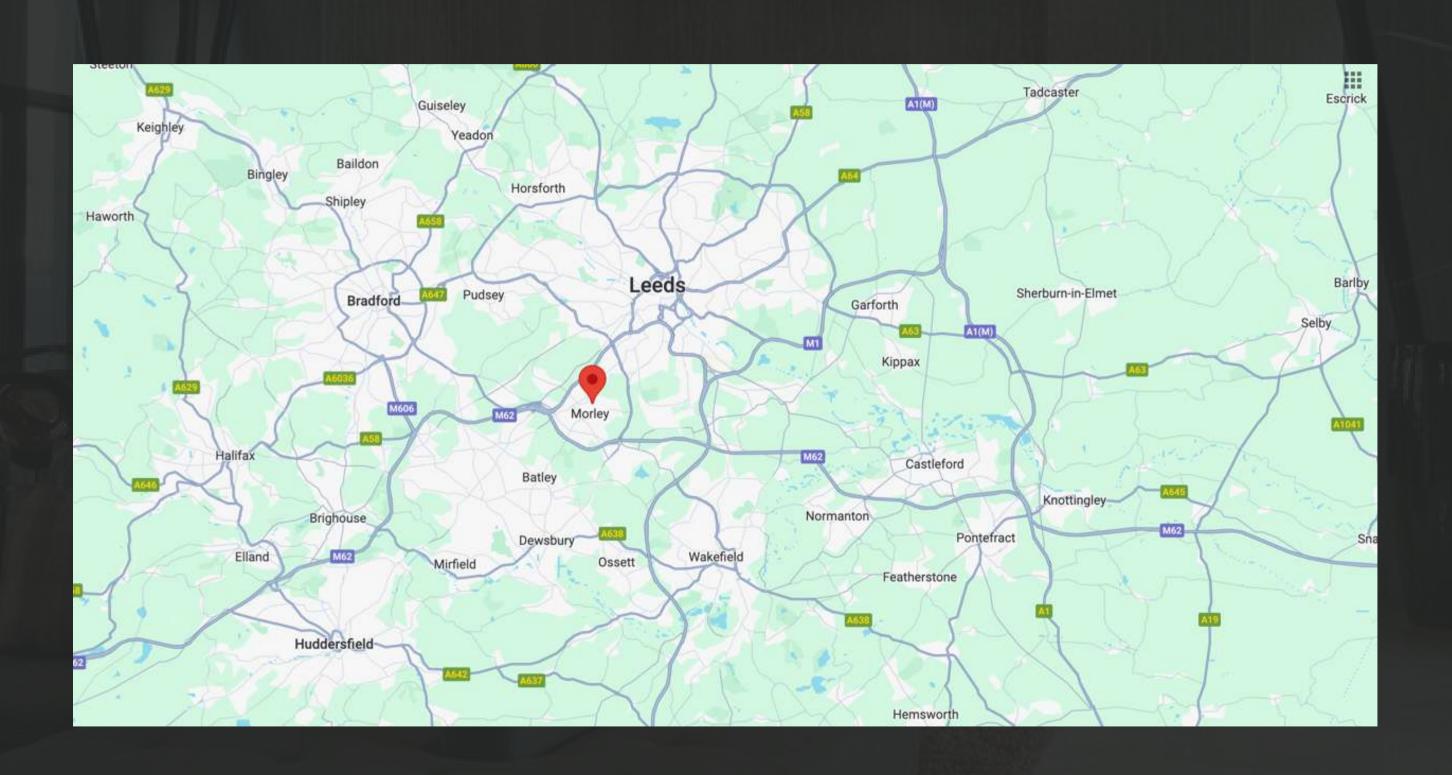

#### **LEEDS- MORLEY**

Leeds is a city in the northern English county of Yorkshire. On the south bank of the River Aire, the Royal Armouries houses the national collection of arms and artillery. Across the river, the redeveloped industrial area around Call Lane is famed for bars and live music venues under converted railway arches. Leeds Kirkgate Market features hundreds of indoor and outdoor stalls.

Morley is a market town and a civil parish within the City of Leeds metropolitan borough, in West Yorkshire, England.

Morley is the largest town in the borough after Leeds itself.

Morley forms part of the Heavy Woollen District. It lies approximately 5 miles south-west of Leeds city centre.