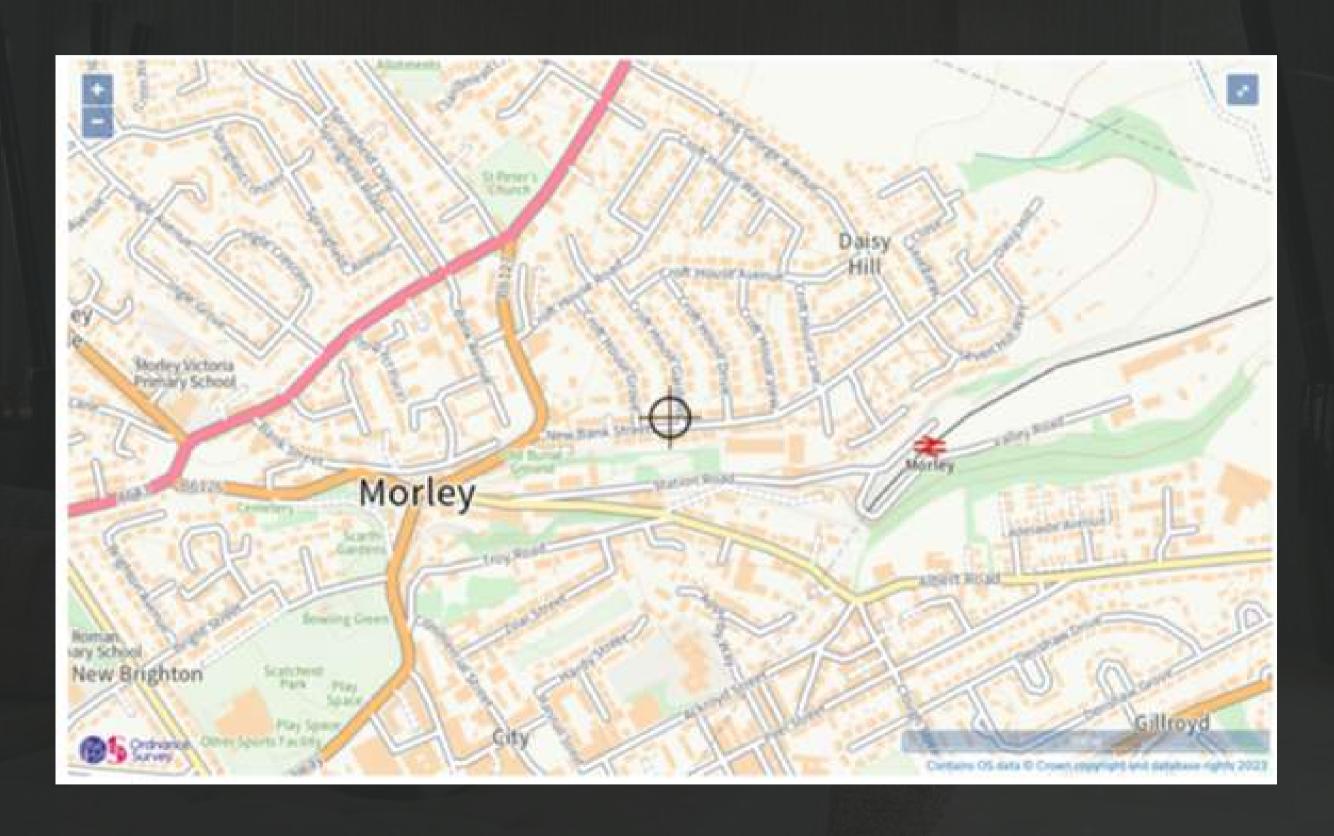

# Location

Morley is a market town and a civil parish within the City of Leeds metropolitan borough, in West Yorkshire, England.

Morley is the largest town in the borough after Leeds itself.

Morley forms part of the Heavy Woollen District. It lies approximately 5 miles south-west of Leeds city centre.