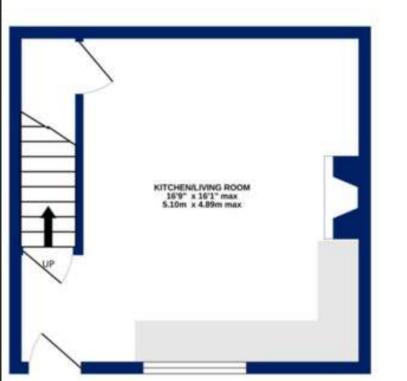

# Floor plan

GROUND FLOOR 262 sq.ft. (24.4 sq.m.) approx.

1ST FLOOR 264 sq.ft. (24.5 sq.m.) approx.

LOFT 244 sq.ft. (22.7 sq.m.) approx.

TOTAL FLOOR AREA: 771 sq.ft. (71.6 sq.m.) approx.