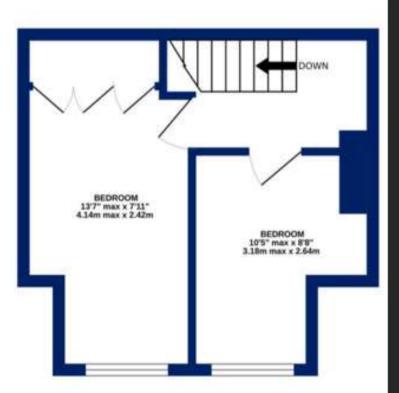

# Floor plan

GROUND FLOOR 262 sq.ft. (24.4 sq.m.) approx.

1ST FLOOR 264 sq.ft. (24.5 sq.m.) approx.

LOFT 244 sq.ft. (22.7 sq.m.) approx.

TOTAL FLOOR AREA: 771 sq.ft. (71.6 sq.m.) approx.