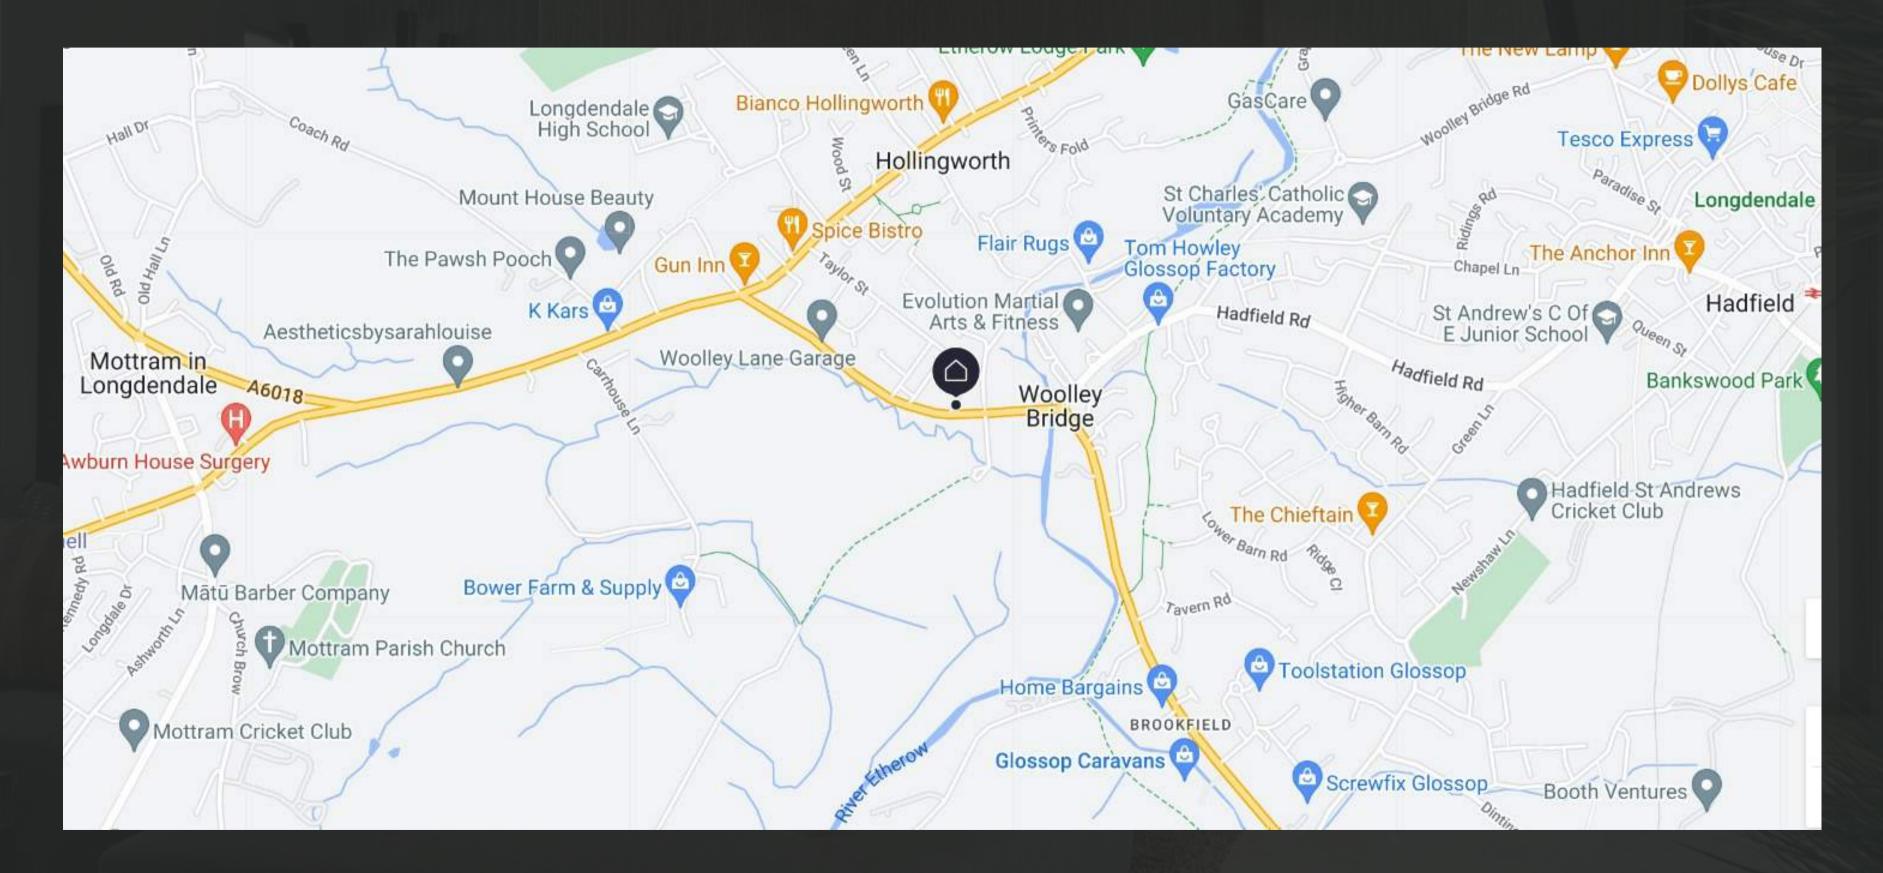

## Bus / Train

| NEARBY TRAIN STATIONS                            | Today                                                   | NEARBY BUS STO            |
|--------------------------------------------------|---------------------------------------------------------|---------------------------|
| The closest train station is Hadfield I<br>Lane. | Rail Station and it's only 1.01 miles away from Woolley | The closest bus stop      |
| Hadfield Rail Station                            | Walking Time                                            | Cross Street<br>0.03MILES |
| 1.01 MILES                                       | 20.2 MINUTES                                            | 0.05IVILES                |
|                                                  |                                                         | Woolley Close             |
| Dinting Rail Station                             | Walking Time                                            | 0.06MILES                 |
| 1.05 MILES                                       | 21 MINUTES                                              |                           |
| P                                                |                                                         | Earnshaw Street           |
| Broadbottom Rail Station                         | Walking Time                                            | 0.07MILES                 |
| 1.65 MILES                                       | 33.1 MINUTES                                            |                           |
| Classes Dail Station                             | Walling Time                                            | Woolley Bridge            |
| Glossop Rail Station                             | Walking Time                                            | 0.13MILES                 |
| 1.98 MILES                                       | 39.6 MINUTES                                            |                           |
|                                                  |                                                         | Etherow Industrial E      |
| Hattersley Rail Station                          | Walking Time                                            | 0.21 MILES                |
| 2.24 MILES                                       | 44.9 MINUTES                                            |                           |

#### OPS

Today

p is Cross Street and it's only 0.03 miles away from Woolley Lane.

Walking Time 0.6 MINUTES

Walking Time 1.3 MINUTES

Walking Time 1.4 MINUTES

Walking Time 2.7 MINUTES

Estate

Walking Time 4.2 MINUTES