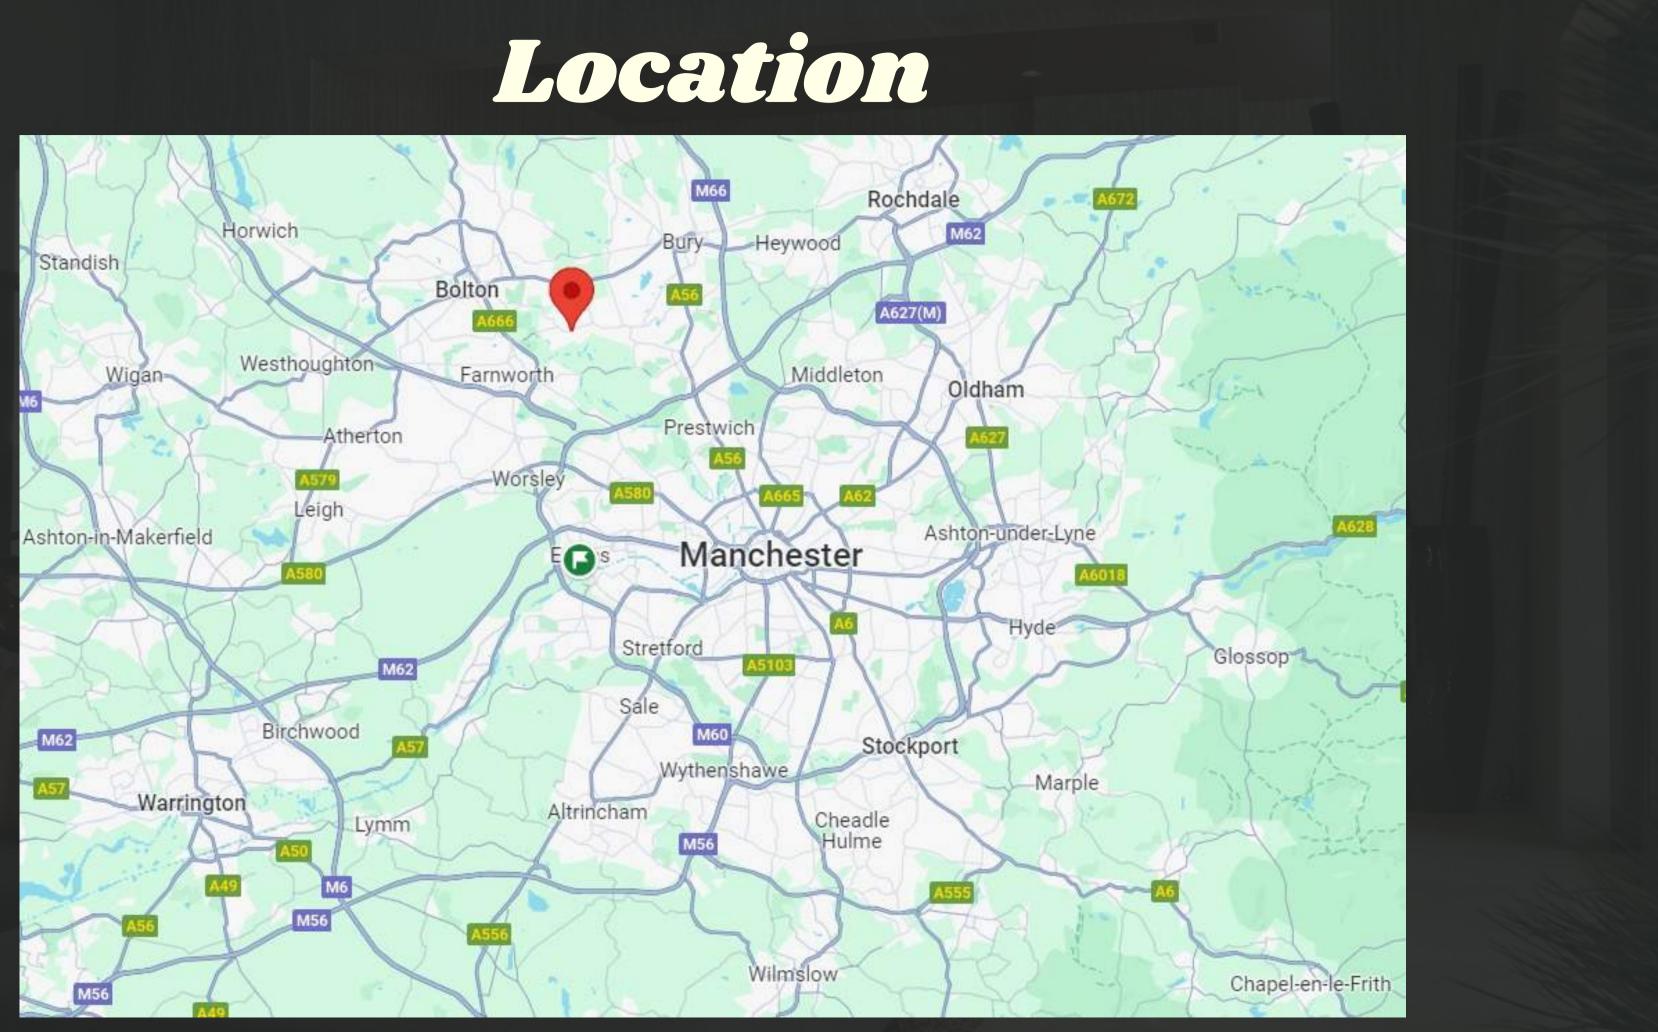

## Location

Medium

#### PP £162.500

Manchester is a city in Greater Manchester, England. It had a population of 552,000 in the 2021 United Kingdom census. It is bordered by the Cheshire Plain to the south, the Pennines to the north and east, and the neighbouring city of Salford to the west.

Bolton is friendly town full of character in Greater Manchester, Ideally located close to the scenic West Pennine Moors on the edge of stunning countryside. From fascinating heritage to great entertainment and live sporting events you're never far away from a world of choice in Bolton.