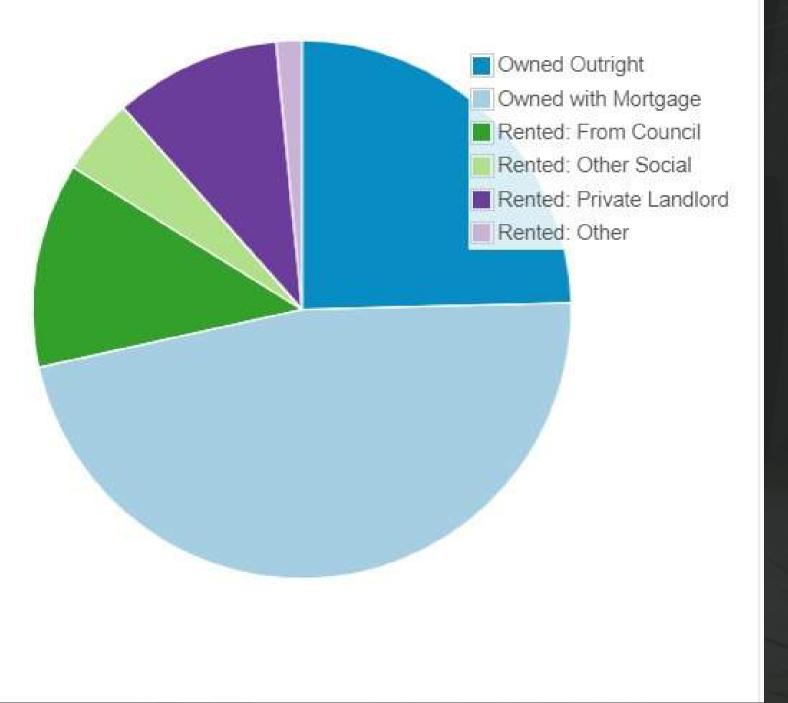

## Housing Tenure

This area contains a mixture of housing tenures, as detailed below. Across the UK, an average of 32.8% of households were owned outright, 28.7% were mortgaged, 17.1% were social housing, and 20.3% were privately rented at the last census.

#### Housing Tenure

| Owned Outright           | 32  |
|--------------------------|-----|
| Owned with Mortgage      | 61  |
| Shared Ownership         | 0   |
| Rented: From Council     | 16  |
| Rented: Other Social     | 6   |
| Rented: Private Landlord | 13  |
| Rented: Other            | 2   |
| Rent Free                | 0   |
| Total                    | 130 |