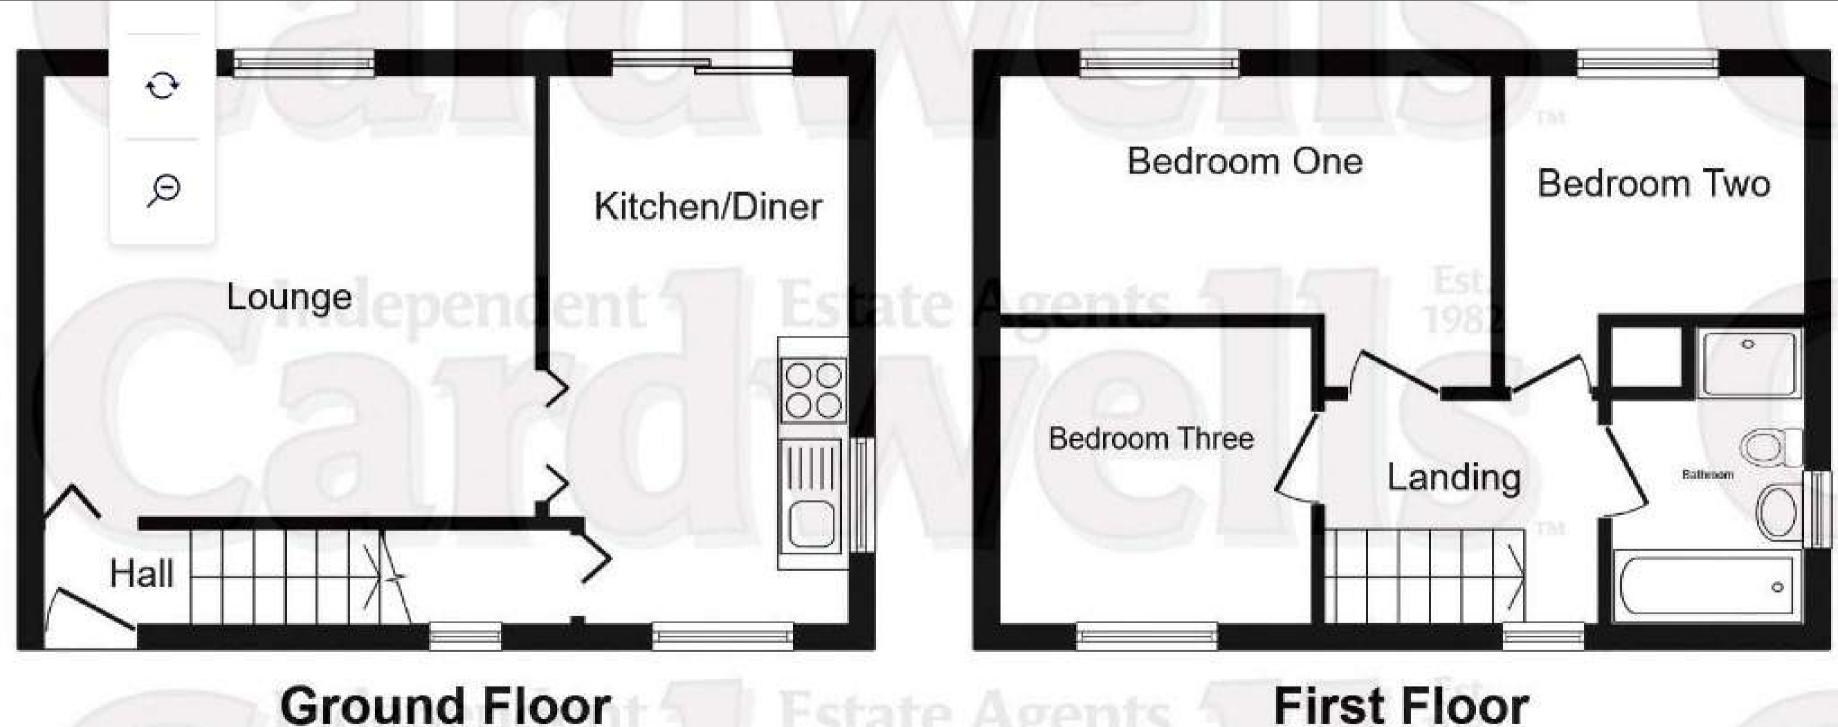

MINUTES

Walking Time 1.3 MINUTES

Walking Time 1.4 MINUTES

Walking Time 2.7 MINUTES

Estate

Walking Time 4.2 MINUTES



## Housing Tenure

This area contains a mixture of housing tenures, as detailed below. Across the UK, an average of 32.8% of households were owned outright, 28.7% were mortgaged, 17.1% were social housing, and 20.3% were privately rented at the last census.

#### Housing Tenure

| Owned Outright           | 32  |
|--------------------------|-----|
| Owned with Mortgage      | 61  |
| Shared Ownership         | 0   |
| Rented: From Council     | 16  |
| Rented: Other Social     | 6   |
| Rented: Private Landlord | 13  |
| Rented: Other            | 2   |
| Rent Free                | 0   |
| Total                    | 130 |



IULU

#### ↑ Back to Top Embed This









## **Ground Floor**



# Pictures





















## Sold House Prices

## 21 Masefield Road, Little Lever, Bolton, BL3 1NQ

#### 164, Stopes Road, Little Lever, Bolton, Greater Manchester BL3 1NN

3 bed, semi-detached

| £265,000 | 21 Jul 2023 | Leasehold |  |
|----------|-------------|-----------|--|
| £122,000 | 13 Feb 2019 | Leasehold |  |
| £90,000  | 1 Nov 2018  | Leasehold |  |

#### 7, Rutland Close, Little Lever, Bolton, Greater Manchester BL3 1XD

3 bed, semi-detached

| £230,000 | 28 Oct 2022 | Leasehold |
|----------|-------------|-----------|
|          |             |           |
|          |             |           |

No other historical records



## Last sold No sold data

## Estimated price £162,000 - £244,000







# **Rental Prices**



3 Bed Semi-Detached House