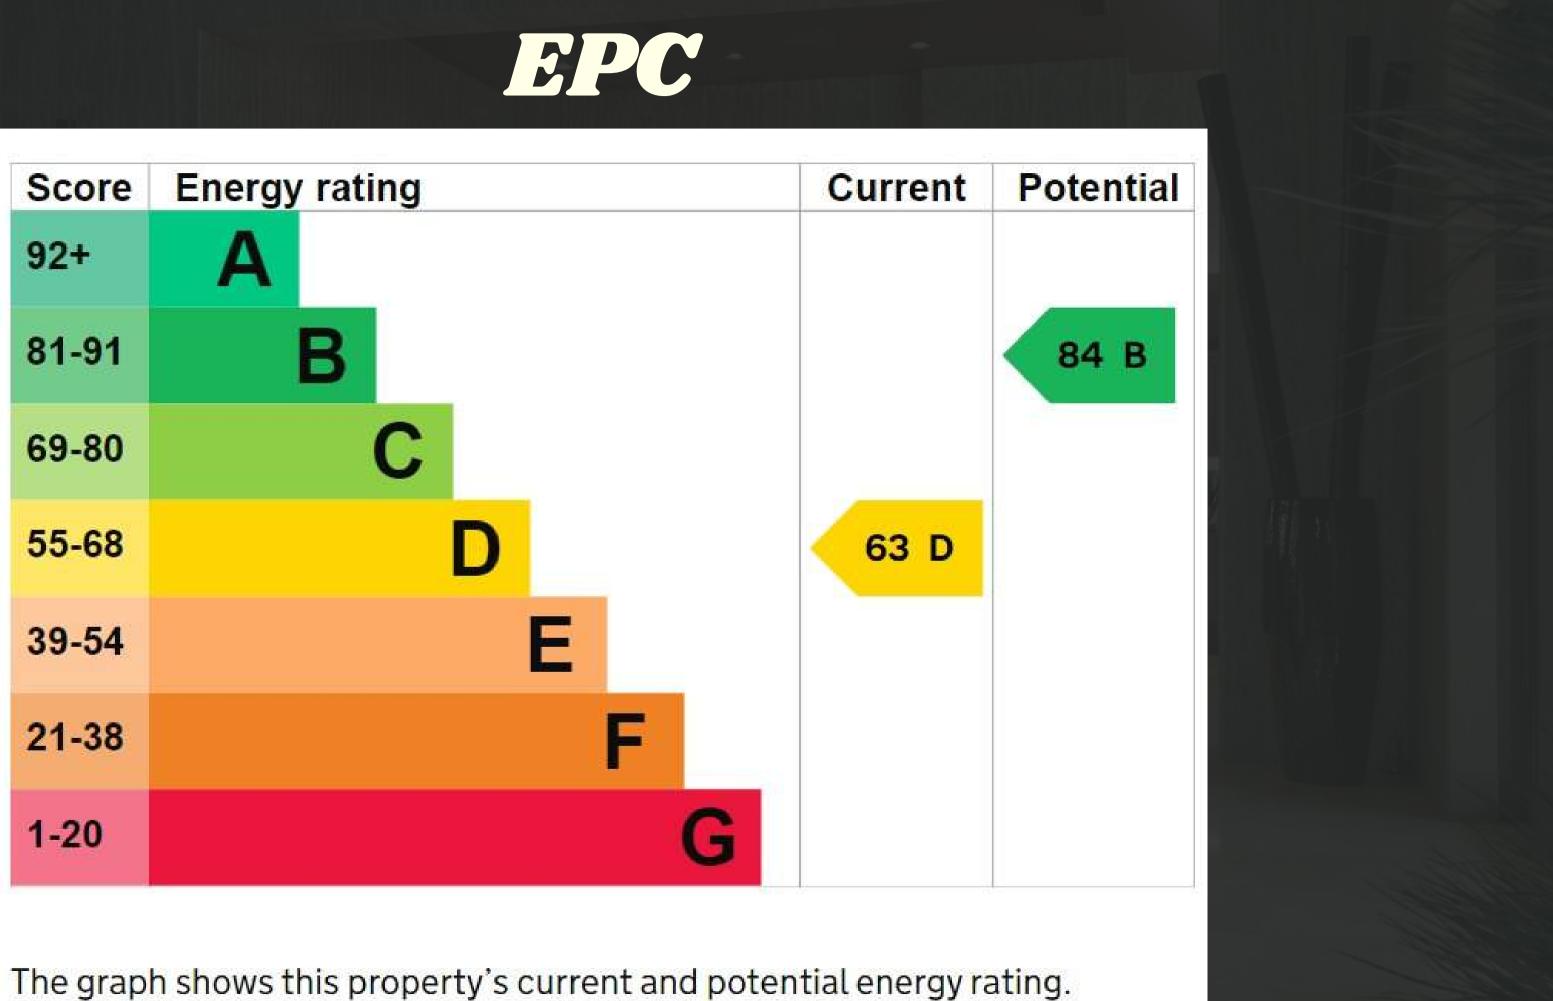

£162 500 £28 000 £240 000 £1150 20.32% 8.49% ~£76 922

£4

000

£4

- Flooring
- skimming
- Certificates
- Painting
- Kitchen
- Bathroom
- Fuse box
- Decorating
- EPC to level C