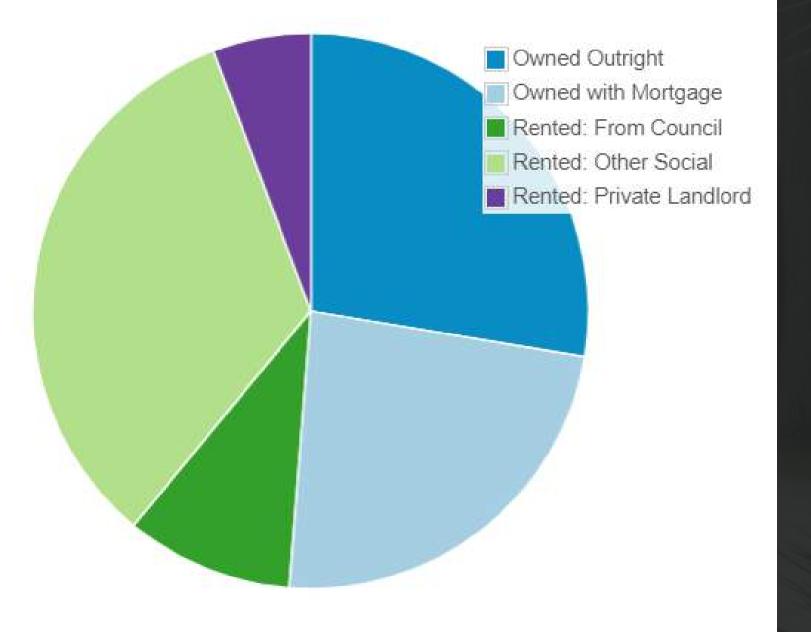

#### Housing Tenure

The area containing Cheetham Fold Road, Hyde contains a higher-than-average level of social housing - 43% of household spaces. This contrasts with the national average of just over 17%.

#### **Housing Tenure**

| Owned Outright                                  | 34  |
|-------------------------------------------------|-----|
| Owned with Mortgage                             | 29  |
| Shared Ownership                                | 0   |
| Rented: From Council                            | 12  |
| Rented: Other Social                            | 41  |
| Rented: Private Landlord<br>inc. letting agents | 7   |
| Rent Free                                       | 0   |
| Total                                           | 123 |
| IOLAI                                           | 123 |