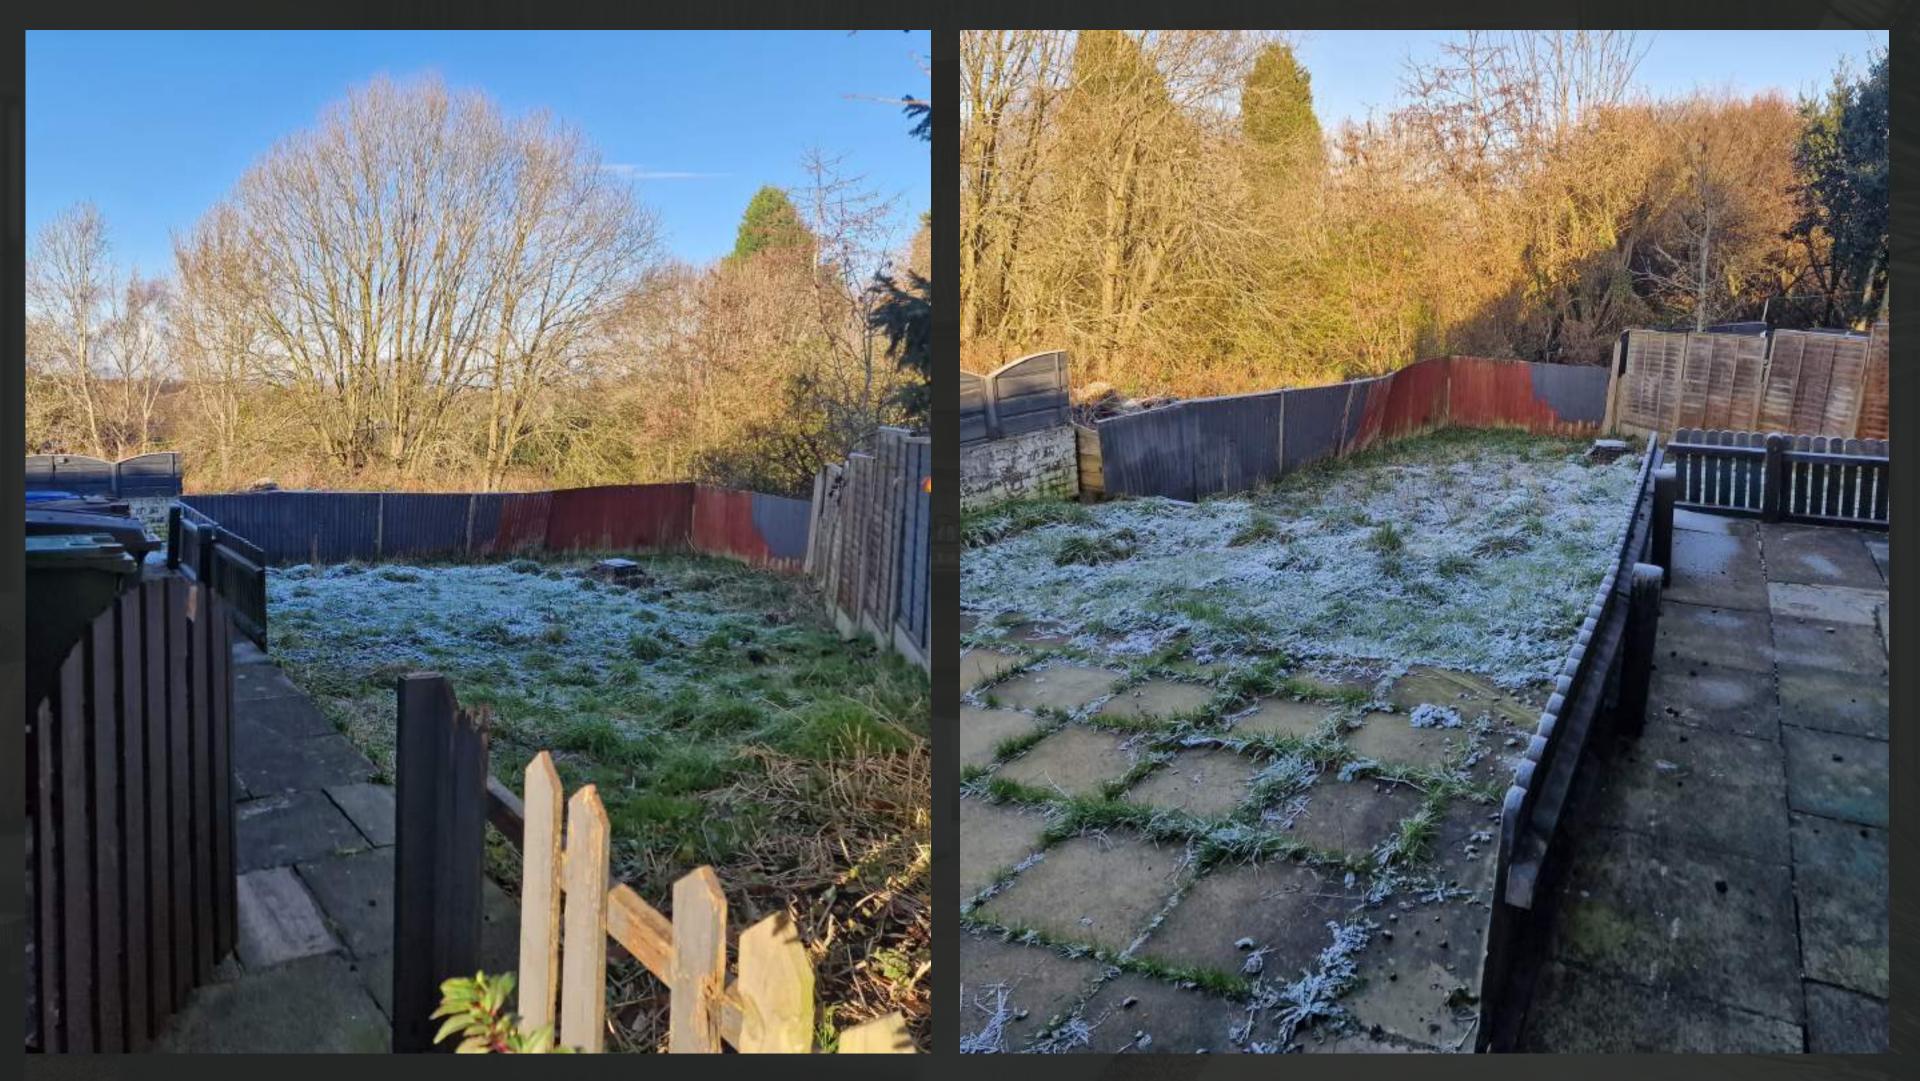

## SINGLE LET PROJECT 2 BED END OF TERRACED HOUSE HYDE-MANCHESTER

Building type...... 2 Bed End of terraced Construction Type...... Standard Tenure..... Leasehold Heating Type.....Gas Central Reason of Sale..... No reason Occupier..... Empty Refurbishment...... Minor

**Purchase Price** Refurbishment Done Up Value (DUV) Rent ROE YIELD TOTAL INVESTMENT COST (BTL)

Sourcing Fee Project Management Fee

£147 000 £18 000 £210 000 £1 025 22.88% 8.37% ~£62 137

> £4 000 £4 000

- Flooring
- skimming
- Certificates
- Painting
- Decorating
- EPC to level C