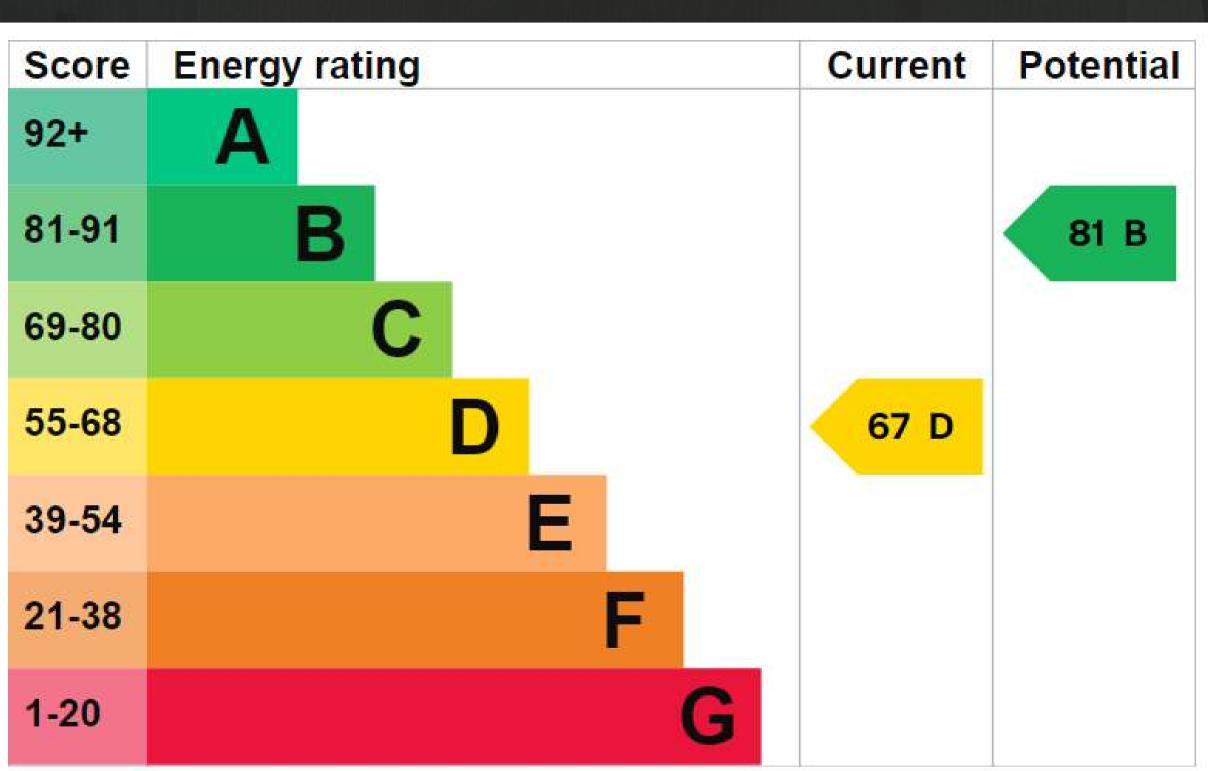

#### ↑ Back to Top Embed This

The graph shows this property's current and potential energy rating.