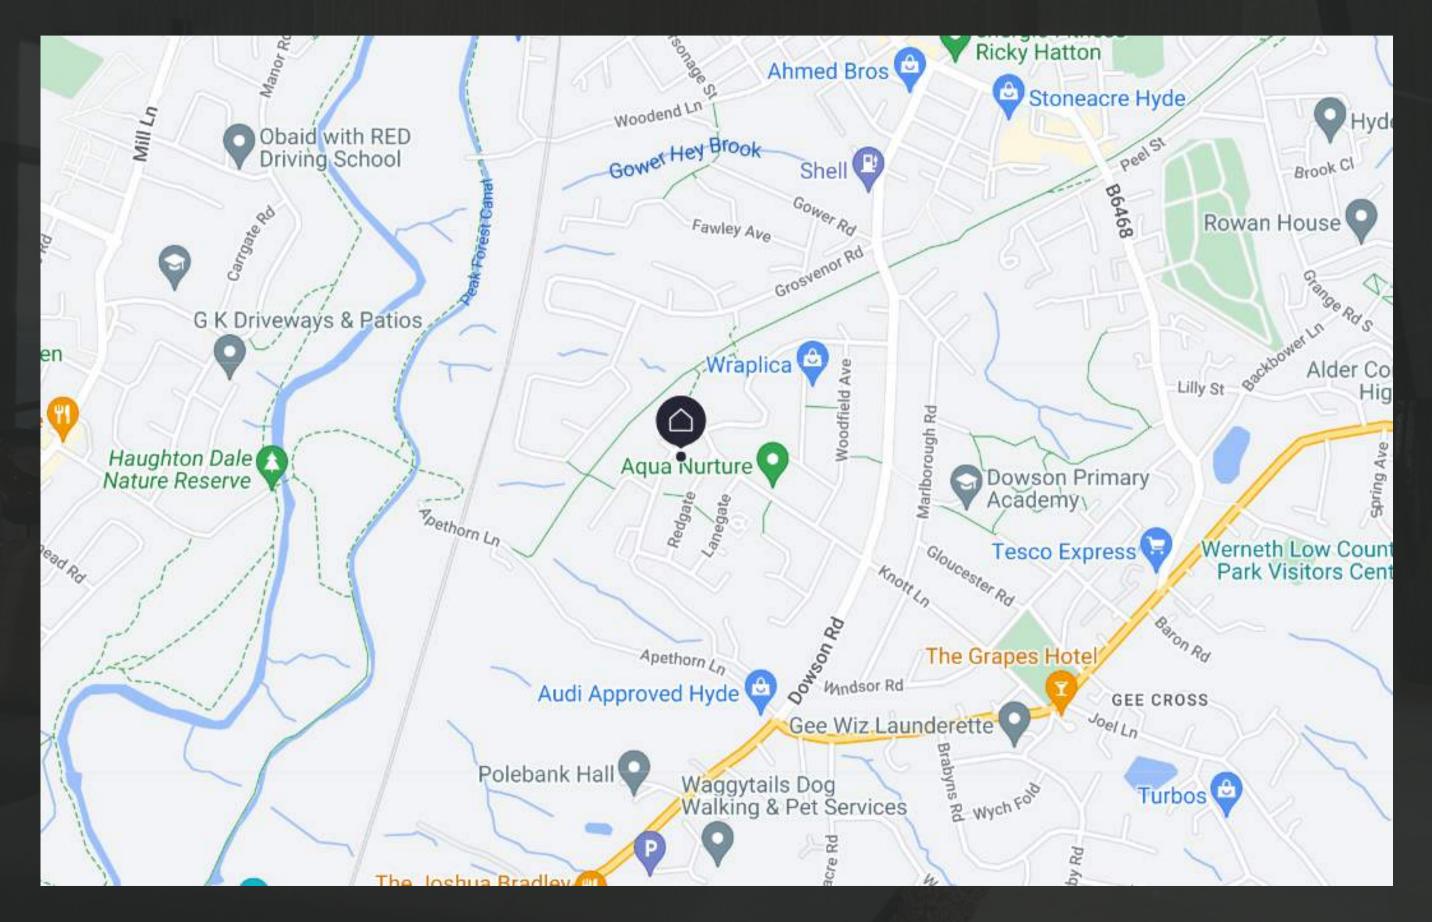

| NEARBY TRAIN STATIONS                                          | To                                                  | oday NEARBY BUS STO        |
|----------------------------------------------------------------|-----------------------------------------------------|----------------------------|
| The closest train station is Hyde Centr<br>Cheetham Fold Road. | ral Rail Station and it's only 0.72 miles away from | The closest bus stop       |
| Hyde Central Rail Station                                      | Walking Time                                        | Redgate<br>0.05MILES       |
| 0.72 MILES                                                     | 14.4 MINUTES                                        | 0.05IVILES                 |
| Woodley Rail Station                                           | Walking Time                                        | The Apethorn               |
| 0.9 MILES                                                      | 17.9 MINUTES                                        | 0.08MILES                  |
| Newton for Hyde Rail Station                                   | Walking Time                                        | Waverley Road<br>0.13MILES |
| 1.24 MILES                                                     | 24.9 MINUTES                                        |                            |
| Codley Pail Station                                            | Walking Time                                        | Foxholes Road              |
| Godley Rail Station 1.36 MILES                                 | Walking Time 27.1 MINUTES                           | 0.17MILES                  |
|                                                                |                                                     | Primrose Avenue            |
| Flowery Field Rail Station                                     | Walking Time                                        | 0.18MILES                  |
| 1.46 MILES                                                     | 29.2 MINUTES                                        |                            |

#### OPS

Today

is Redgate and it's only 0.05 miles away from Cheetham Fold Road.

Walking Time

1 MINUTES

Walking Time

1.6 MINUTES

Walking Time

2.7 MINUTES

Walking Time
3.3 MINUTES

Walking Time
3.5 MINUTES