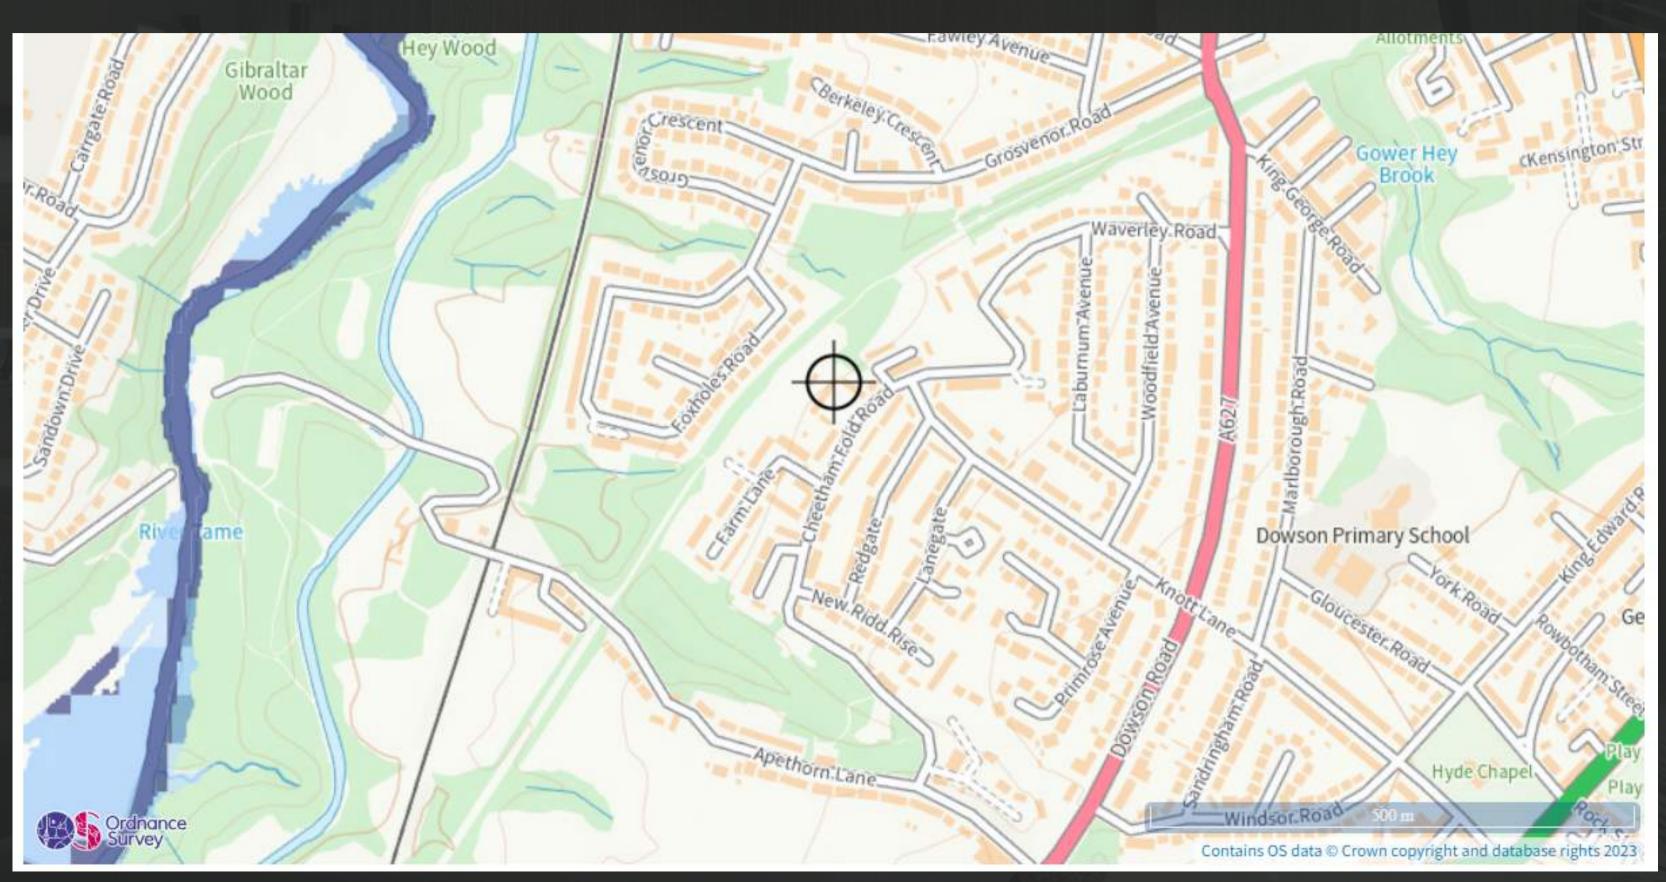

| NEARBY TRAIN STATIONS                                          | To                                                  | oday NEARBY BUS STO        |
|----------------------------------------------------------------|-----------------------------------------------------|----------------------------|
| The closest train station is Hyde Centr<br>Cheetham Fold Road. | ral Rail Station and it's only 0.72 miles away from | The closest bus stop       |
| Hyde Central Rail Station                                      | Walking Time                                        | Redgate<br>0.05MILES       |
| 0.72 MILES                                                     | 14.4 MINUTES                                        | 0.05IVILES                 |
| Woodley Rail Station                                           | Walking Time                                        | The Apethorn               |
| 0.9 MILES                                                      | 17.9 MINUTES                                        | 0.08MILES                  |
| Newton for Hyde Rail Station                                   | Walking Time                                        | Waverley Road<br>0.13MILES |
| 1.24 MILES                                                     | 24.9 MINUTES                                        |                            |
| Codley Pail Station                                            | Walking Time                                        | Foxholes Road              |
| Godley Rail Station 1.36 MILES                                 | Walking Time 27.1 MINUTES                           | 0.17MILES                  |
|                                                                |                                                     | Primrose Avenue            |
| Flowery Field Rail Station                                     | Walking Time                                        | 0.18MILES                  |
| 1.46 MILES                                                     | 29.2 MINUTES                                        |                            |

#### OPS

Today

is Redgate and it's only 0.05 miles away from Cheetham Fold Road.

Walking Time

1 MINUTES

Walking Time

1.6 MINUTES

Walking Time

2.7 MINUTES

Walking Time
3.3 MINUTES

Walking Time
3.5 MINUTES