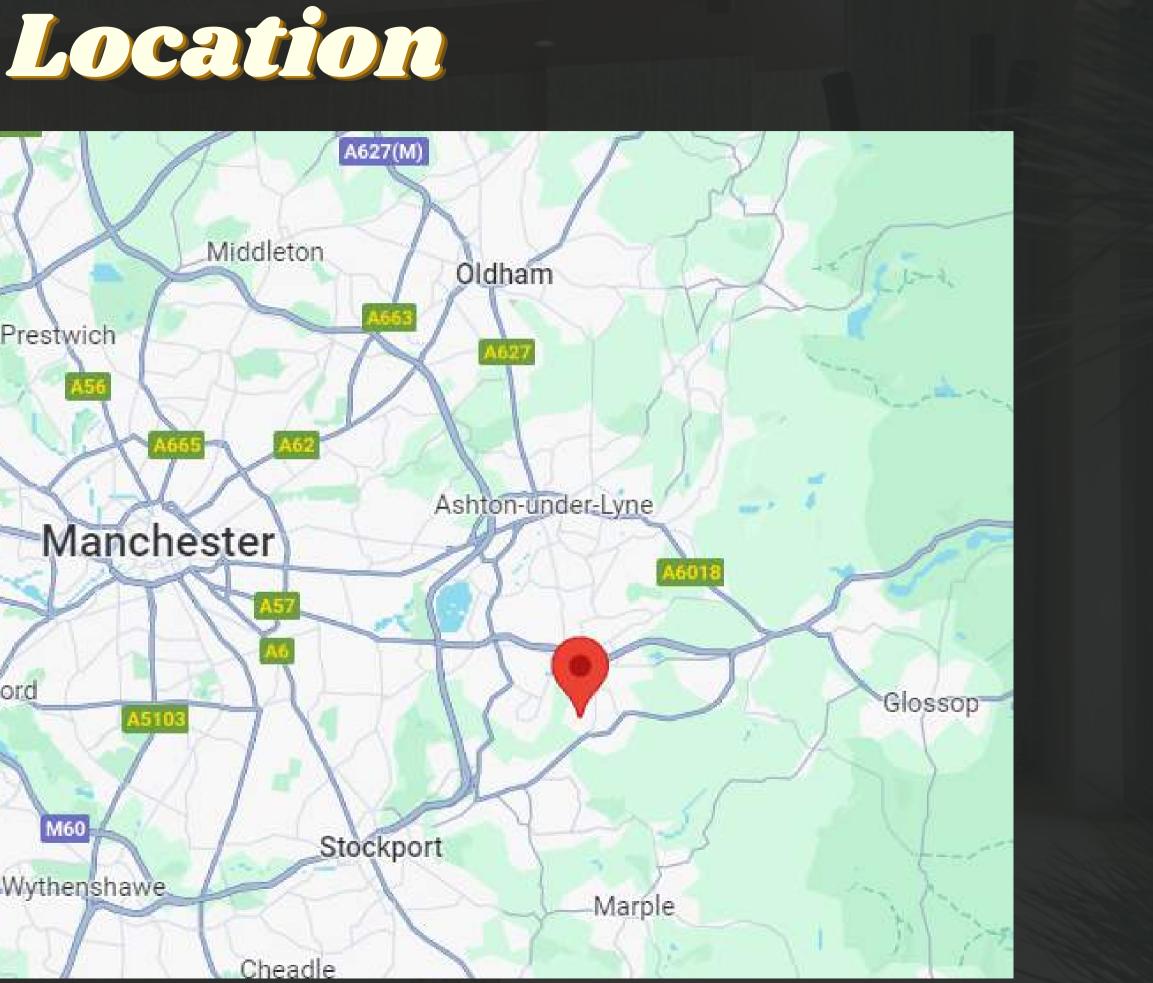

#### PP £147 000

Manchester is a city in Greater Manchester, England. It had a population of 552,000 in the 2021 United Kingdom census. It is bordered by the Cheshire Plain to the south, the Pennines to the north and east, and the neighbouring city of Salford to the west.

The two cities and the surrounding towns form one of the United Kingdom's most populous conurbations, the Greater Manchester Built-up Area, which has a population of 2.87 million. The city borders the boroughs of Trafford, Stockport, Tameside, Oldham, Rochdale, Bury and Salford.

The City of Manchester is governed by the Manchester City Council. The Greater Manchester Combined Authority, with a directly elected mayor, has responsibilities for economic strategy and transport, amongst other areas, on a Greater Manchester-wide basis.